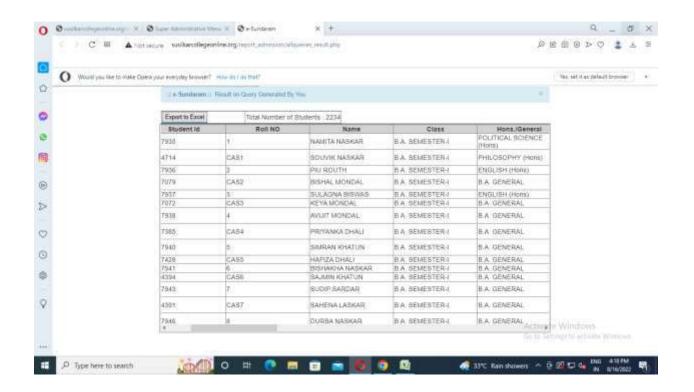

#### Areas of e-governance: Administration ☐ In the sessions 2020-21 and '21-'22 specially, with the Lockdown in effect for a large part, much of the day-to-day administrative decisions had to be taken through meetings on digital platforms. Also, as general practice, Data stored digitally pertaining to admissions with respect to total number of forms filled up, final enrolment figures helps in identifying trends in admission, enabling the institution in future plans. Demand for offered courses also helps assess their popularity and subsequently has an impact on decisions such as requesting increase in seats. Finance and Accounts ☐ Functions of the finance and accounts are precisely defined and are strictly followed with proper accounting practices making record of each financial transaction using Tally ERP. ☐ Salary fund is received from the Government through HRMS portal of the Govt. of West Bengal. ☐ RUSA payments are made through PFMS portal of the Govt. of West Bengal. **Student Admission and Support** ☐ Admission into the college, registration with the Calcutta University and 75 % of the payment process of semester wise fees are all through online software. ☐ Maintenance of students' database is done electronically. ☐ The College Library uses KOHA-integrated Library Management System Examination ☐ All internal and University examinations of 2020 and 2021 session, were conducted online. Dedicated e-mail id-s were created for each subject of each semester, where the students sent scanned pdf-s of their internal assessments/tutorial projects and final university theory answer scripts. Special classes were held online by teachers of all disciplines to familiarize the students with this new system. Final uploading of the marks (after evaluation and scrutiny)