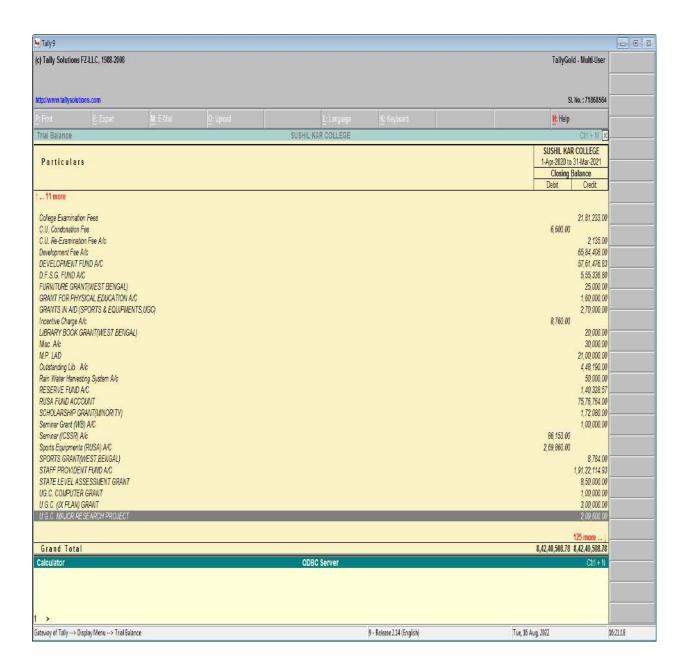

#### Areas of e-governance: Administration ☐ In the sessions 2020-21 and '21-'22 specially, with the Lockdown in effect for a large part, much of the day-to-day administrative decisions had to be taken through meetings on digital platforms. Also, as general practice, Data stored digitally pertaining to admissions with respect to total number of forms filled up, final enrolment figures helps in identifying trends in admission, enabling the institution in future plans. Demand for offered courses also helps assess their popularity and subsequently has an impact on decisions such as requesting increase in seats. Finance and Accounts ☐ Functions of the finance and accounts are precisely defined and are strictly followed with proper accounting practices making record of each financial transaction using Tally ERP. ☐ Salary fund is received from the Government through HRMS portal of the Govt. of West Bengal. ☐ RUSA payments are made through PFMS portal of the Govt. of West Bengal. **Student Admission and Support** ☐ Admission into the college, registration with the Calcutta University and 75 % of the payment process of semester wise fees are all through online software. ☐ Maintenance of students' database is done electronically. ☐ The College Library uses KOHA-integrated Library Management System Examination ☐ All internal and University examinations of 2020 and 2021 session, were conducted online. Dedicated e-mail id-s were created for each subject of each semester, where the students sent scanned pdf-s of their internal assessments/tutorial projects and final university theory answer scripts. Special classes were held online by teachers of all disciplines to familiarize the students with this new system. Final uploading of the marks (after evaluation and scrutiny)