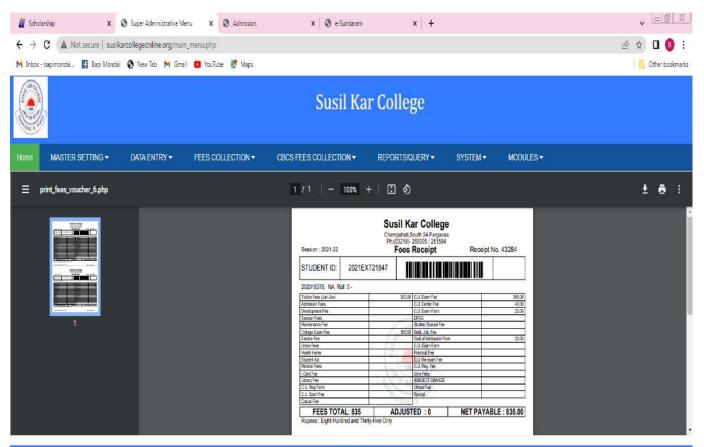

#### Areas of e-governance: Administration ☐ In the sessions 2020-21 and '21-'22 specially, with the Lockdown in effect for a large part, much of the day-to-day administrative decisions had to be taken through meetings on digital platforms. Also, as general practice, Data stored digitally pertaining to admissions with respect to total number of forms filled up, final enrolment figures helps in identifying trends in admission, enabling the institution in future plans. Demand for offered courses also helps assess their popularity and subsequently has an impact on decisions such as requesting increase in seats. Finance and Accounts ☐ Functions of the finance and accounts are precisely defined and are strictly followed with proper accounting practices making record of each financial transaction using Tally ERP. ☐ Salary fund is received from the Government through HRMS portal of the Govt. of West Bengal. ☐ RUSA payments are made through PFMS portal of the Govt. of West Bengal. **Student Admission and Support** ☐ Admission into the college, registration with the Calcutta University and 75 % of the payment process of semester wise fees are all through online software. ☐ Maintenance of students' database is done electronically. ☐ The College Library uses KOHA-integrated Library Management System Examination ☐ All internal and University examinations of 2020 and 2021 session, were conducted online. Dedicated e-mail id-s were created for each subject of each semester, where the students sent scanned pdf-s of their internal assessments/tutorial projects and final university theory answer scripts. Special classes were held online by teachers of all disciplines to familiarize the students with this new system. Final uploading of the marks (after evaluation and scrutiny)