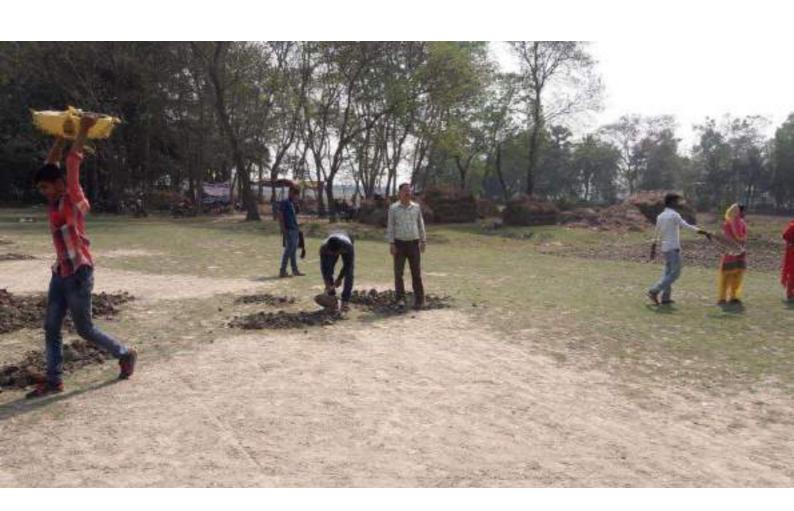

## Report of the Special Camp

- Venue: Kamra Football Club, Kamra Village of South Garia 1Gram Panchayet, Baruipur Block, South 24 Parganas.
- Project Site: Adjoining Road of Kamra Football Club, Kamra Village.
- 3. Project: Construction of road and repairing and leveling of Kamra Football Club.
- 4. Number of volunteers participated: 50 (Male 28 and Female 22).
- Duration of Special Camp: From 12.02.2018 to 19.02.2018.

The volunteers were very much active during the tenure of Special Camp. During this camping period the volunteers repaired the ground field of Kamra school maidan. They also directly involved in repairing the road adjoining school maidan of Kamrag village under South Garial Gram Panchayet. Dr. Amit Basak, the Programme Officer of NSS unit of the college supervised the entire activities. The Principal and other teachers and office staffs of the college visited the camp site and inspired the volunteers. They appreciated this kind of social work. The principal of the college Dr. Manas Kumar Adhikari was highly impressed with the programme and mentioned it in his deliberation. Mr. Avijit Ray, the honourable member of the Governing Body, College, was also present. He thanked all NSS participants, the Programme Officer and the local inhabitants who had worked very hard to make the Special Camp a great success. The villagers were also pleased with this work.