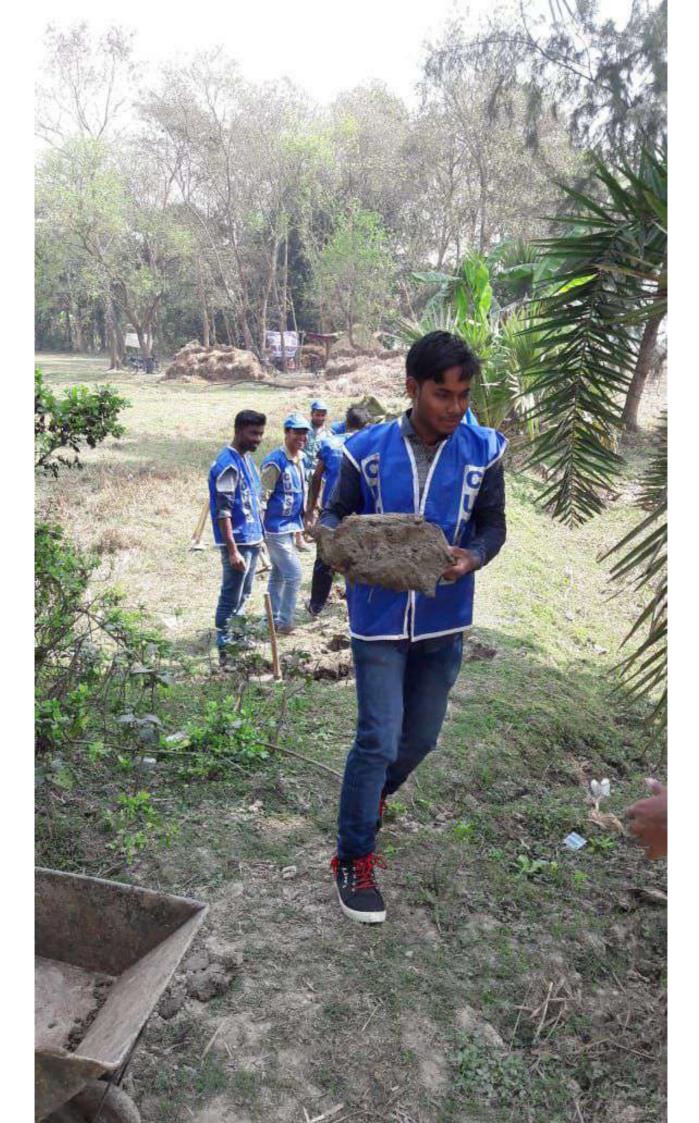

The volunteers were very much active during the tenure of Special Camp. During this camping period the volunteers repaired the ground field of Kamra school maidan. They also directly involved in repairing the road adjoining school maidan of Kamrag village under South Garial Gram Panchayet. Dr. Amit Basak, the Programme Officer of NSS unit of the college supervised the entire activities. The Principal and other teachers and office staffs of the college visited the camp site and inspired the volunteers. They appreciated this kind of social work. The principal of the college Dr. Manas Kumar Adhikari was highly impressed with the programme and mentioned it in his deliberation. Mr. Avijit Ray, the honourable member of the Governing Body, College, was also present. He thanked all NSS participants, the Programme Officer and the local inhabitants who had worked very hard to make the Special Camp a great success. The villagers were also pleased with this work.