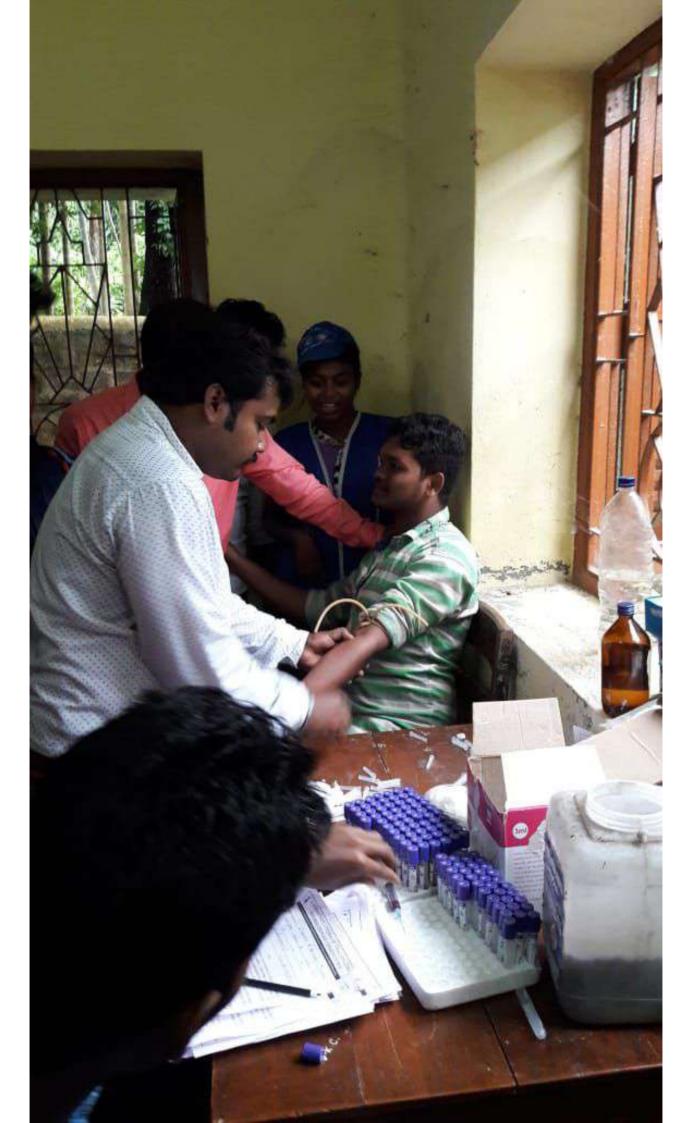

## Report of the Special Camp

- Venue: Kamra Football Club, Kamra Village of South Garia 1Gram Panchayet, Baruipur Block, South 24 Parganas.
- Project Site: Adjoining Road of Kamra Football Club, Kamra Village.
- 3. Project: Construction of road and repairing and leveling of Kamra Football Club.
- 4. Number of volunteers participated: 50 (Male 28 and Female 22).
- Duration of Special Camp: From 12.02.2018 to 19.02.2018.

The volunteers were very much active during the tenure of Special Camp. During this camping period the volunteers repaired the ground field of Kamra school maidan. They also directly involved in repairing the road adjoining school maidan of Kamrag village under South Garial Gram Panchayet. Dr. Amit Basak, the Programme Officer of NSS unit of the college supervised the entire activities. The Principal and other teachers and office staffs of the college visited the camp site and inspired the volunteers. They appreciated this kind of social work. The principal of the college Dr. Manas Kumar Adhikari was highly impressed with the programme and mentioned it in his deliberation. Mr. Avijit Ray, the honourable member of the Governing Body, College, was also present. He thanked all NSS participants, the Programme Officer and the local inhabitants who had worked very hard to make the Special Camp a great success. The villagers were also pleased with this work.