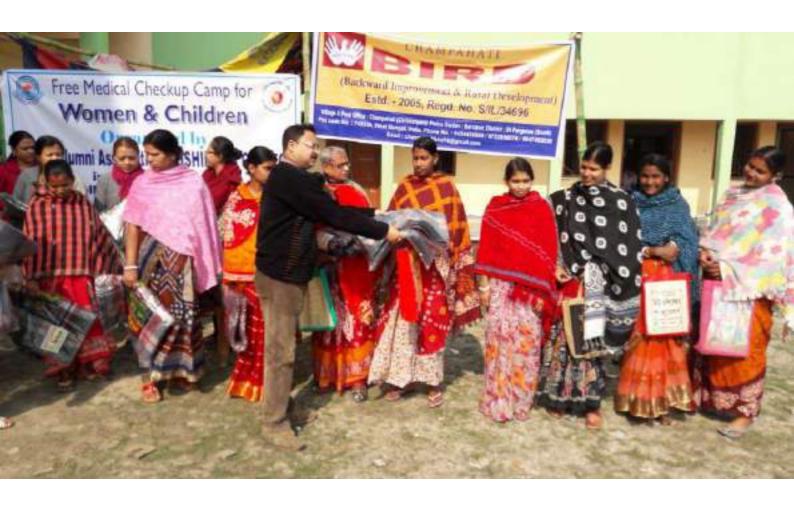

## Report of the Special Camp

- Venue: Kamra Football Club, Kamra Village of South Garia 1Gram Panchayet, Baruipur Block, South 24 Parganas.
- Project Site: Adjoining Road of Kamra Football Club, Kamra Village.
- 3. Project: Construction of road and repairing and leveling of Kamra Football Club.
- 4. Number of volunteers participated: 50 (Male 28 and Female 22).
- Duration of Special Camp: From 12.02.2018 to 19.02.2018.

## Evaluation Report

Like the previous year, the Special Camp for 2017-18 was organized at Kamra Football Club Maidan of Kamra village under South Garia I Gram Panchayet, Baruipur Block, South 24 parganas from 12.02.2018 to 19.02.2018. The annual event of Special Camp organized by the volunteers. New comer students seem to have drawn inspiration from their elder peers who conveyed to them the experiences of the previous years.