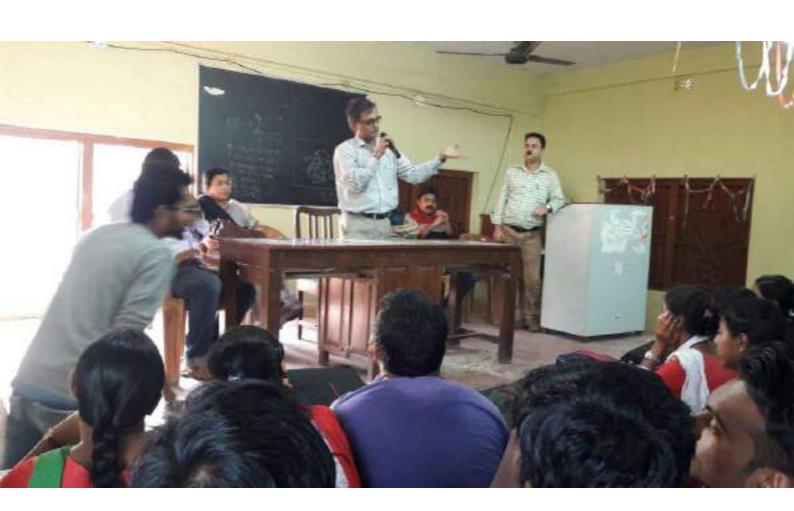

The inauguration programme took place on 12th February, 2018 at college premises which was attended by the NSS volunteers. The distinguished guests present in the inaugural occasion were Dr.Rupa Chattopadhyay, Head, Bengali Department, Dr.Poppy Kundu and other teachers. All the speakers delivered inspiring speeches to motivate the volunteers explaining the need to involve with this noble service for the call of humanity.