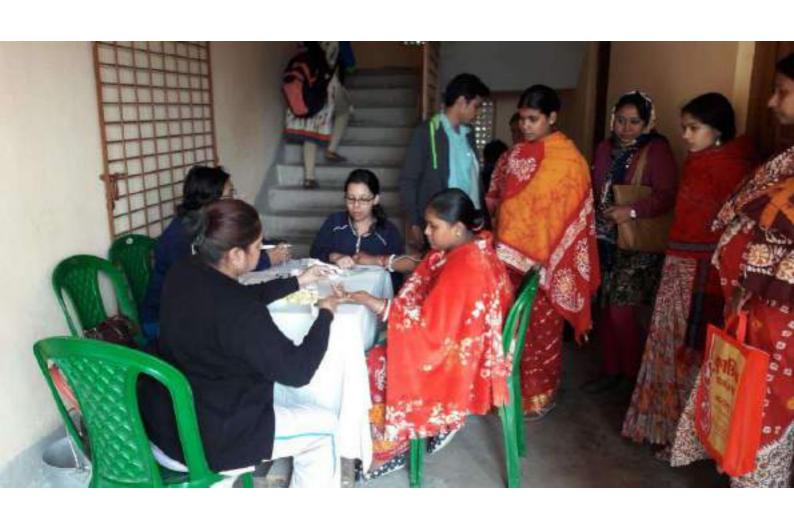

## Report of the Special Camp

- Venue: Kamra Football Club, Kamra Village of South Garia 1Gram Panchayet, Baruipur Block, South 24 Parganas.
- Project Site: Adjoining Road of Kamra Football Club, Kamra Village.
- 3. Project: Construction of road and repairing and leveling of Kamra Football Club.
- 4. Number of volunteers participated: 50 (Male 28 and Female 22).
- Duration of Special Camp: From 12.02.2018 to 19.02.2018.

The volunteers were very much active during the tenure of Special Camp. During this camping period the volunteers repaired the ground field of Kamra school maidan. They also directly involved in repairing the road adjoining school maidan of Kamrag village under South Garial Gram Panchayet. Dr. Amit Basak, the Programme Officer of NSS unit of the college supervised the entire activities. The Principal and other teachers and office staffs of the college visited the camp site and inspired the volunteers. They appreciated this kind of social work. The principal of the college Dr. Manas Kumar Adhikari was highly impressed with the programme and mentioned it in his deliberation. Mr. Avijit Ray, the honourable member of the Governing Body, College, was also present. He thanked all NSS participants, the Programme Officer and the local inhabitants who had worked very hard to make the Special Camp a great success. The villagers were also pleased with this work.