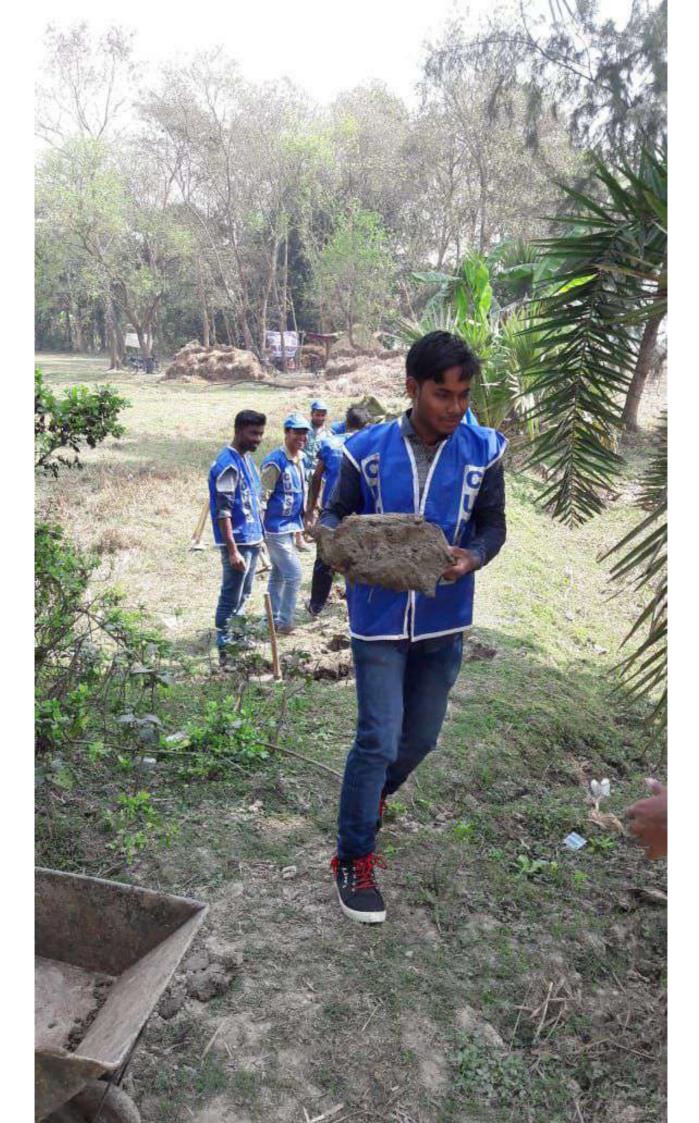

## Report of the Special Camp

- Venue: Kamra Football Club, Kamra Village of South Garia 1Gram Panchayet, Baruipur Block, South 24 Parganas.
- Project Site: Adjoining Road of Kamra Football Club, Kamra Village.
- 3. Project: Construction of road and repairing and leveling of Kamra Football Club.
- 4. Number of volunteers participated: 50 (Male 28 and Female 22).
- Duration of Special Camp: From 12.02.2018 to 19.02.2018.

The volunteers were very much active during the tenure of Special Camp. During this camping period the volunteers repaired the ground field of Kamra school maidan. They also directly involved in repairing the road adjoining school maidan of Kamrag village under South Garial Gram Panchayet. Dr. Amit Basak, the Programme Officer of NSS unit of the college supervised the entire activities. The Principal and other teachers and office staffs of the college visited the camp site and inspired the volunteers. They appreciated this kind of social work. The principal of the college Dr. Manas Kumar Adhikari was highly impressed with the programme and mentioned it in his deliberation. Mr. Avijit Ray, the honourable member of the Governing Body, College, was also present. He thanked all NSS participants, the Programme Officer and the local inhabitants who had worked very hard to make the Special Camp a great success. The villagers were also pleased with this work.