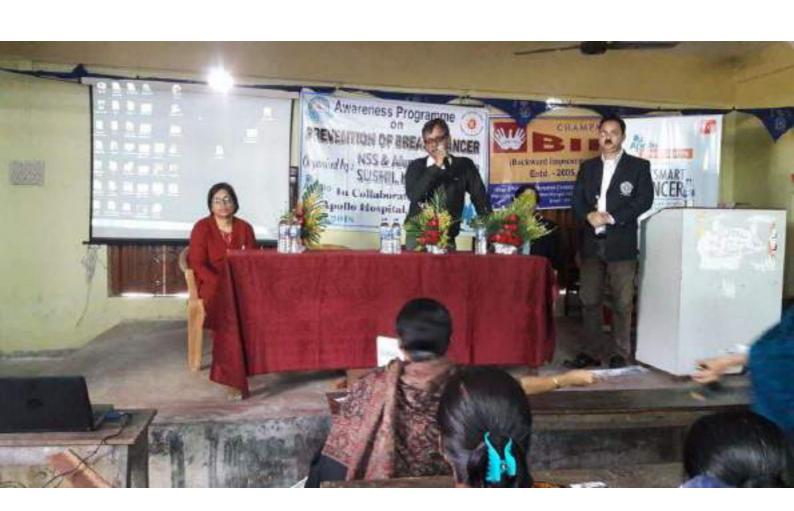

nditure on account of<br>NSS<br>Unspent Amount | 30,900.00<br>2,178.00 |
| Savings Balls<br>No.0139010011762                                  | 32,178.00   |                                                    | 32,178.00             |

SB Bank A/c No.0139010011762

Name of the Bank with Branch-Punjab National Bank, Champahati.

The above A/C have been checked as per vouchers and documents produced by the College NSS authority and it is certified that grant of C.U.has been spent as per norms.

Signature of the Principal

with Sest Soul Kar College Dampston, 24 Pigs. (5)

Date: 25-04-2022

nature of Programme

Officer

Chartered Accountant ATES FRN (3277)0

Seal

(RAJESH SHAN) Membership No. Opposion

UDIN: 20056550 AHS MHR 6123