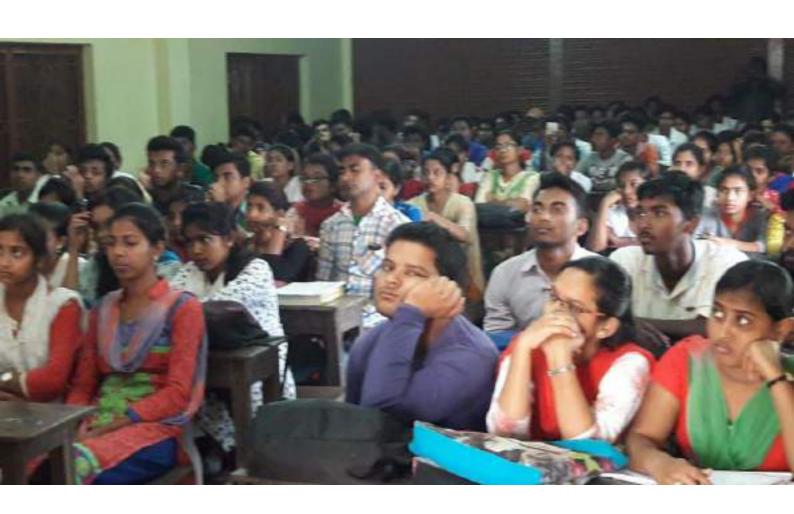

The inauguration programme took place on 12th February, 2018 at college premises which was attended by the NSS volunteers. The distinguished guests present in the inaugural occasion were Dr.Rupa Chattopadhyay, Head, Bengali Department, Dr.Poppy Kundu and other teachers. All the speakers delivered inspiring speeches to motivate the volunteers explaining the need to involve with this noble service for the call of humanity.