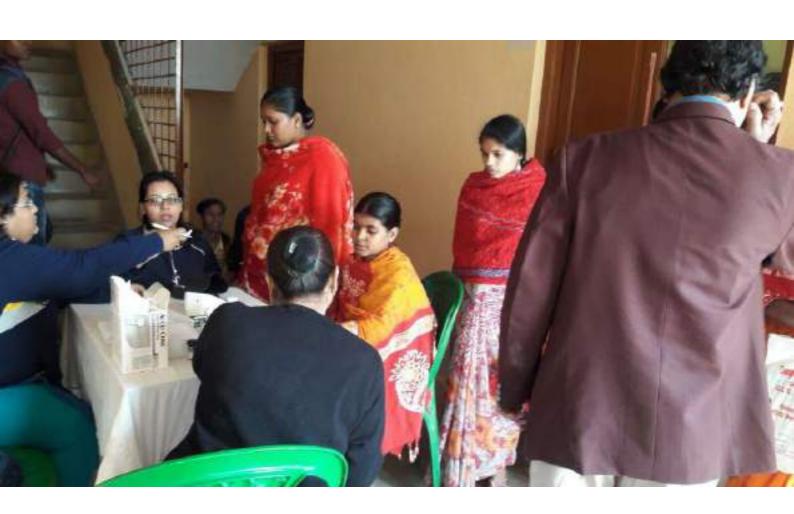

ch<br>Dated 24.3.22<br>Savings Bank A/c | 32,178.00   | Expenditure on account of<br>NSS<br>Unspent Amount | 30,900.00<br>2,178.00 |
| Savings Balls<br>No.0139010011762                                  | 32,178.00   |                                                    | 32,178.00             |

SB Bank A/c No.0139010011762

Name of the Bank with Branch-Punjab National Bank, Champahati.

The above A/C have been checked as per vouchers and documents produced by the College NSS authority and it is certified that grant of C.U.has been spent as per norms.

Signature of the Principal

with Sest Soul Kar College Dampston, 24 Pigs. (5)

Date: 25-04-2022

nature of Programme

Officer

Chartered Accountant ATES FRN (3277)0

Seal

(RAJESH SHAN) Membership No. Opposion

UDIN: 20056550 AHS MHR 6123