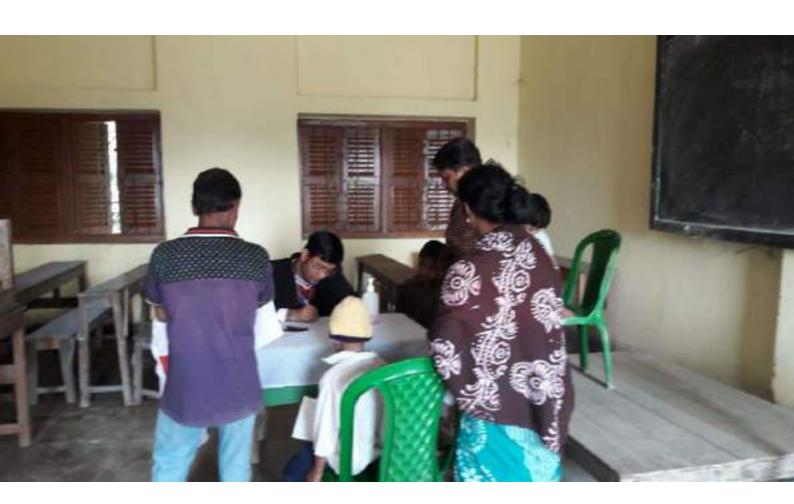

## Report of the Special Camp

- Venue: Kamra Football Club, Kamra Village of South Garia 1Gram Panchayet, Baruipur Block, South 24 Parganas.
- Project Site: Adjoining Road of Kamra Football Club, Kamra Village.
- 3. Project: Construction of road and repairing and leveling of Kamra Football Club.
- 4. Number of volunteers participated: 50 (Male 28 and Female 22).
- Duration of Special Camp: From 12.02.2018 to 19.02.2018.

The volunteers were very much active during the tenure of Special Camp. During this camping period the volunteers repaired the ground field of Kamra school maidan. They also directly involved in repairing the road adjoining school maidan of Kamrag village under South Garial Gram Panchayet. Dr. Amit Basak, the Programme Officer of NSS unit of the college supervised the entire activities. The Principal and other teachers and office staffs of the college visited the camp site and inspired the volunteers. They appreciated this kind of social work. The principal of the college Dr. Manas Kumar Adhikari was highly impressed with the programme and mentioned it in his deliberation. Mr. Avijit Ray, the honourable member of the Governing Body, College, was also present. He thanked all NSS participants, the Programme Officer and the local inhabitants who had worked very hard to make the Special Camp a great success. The villagers were also pleased with this work.