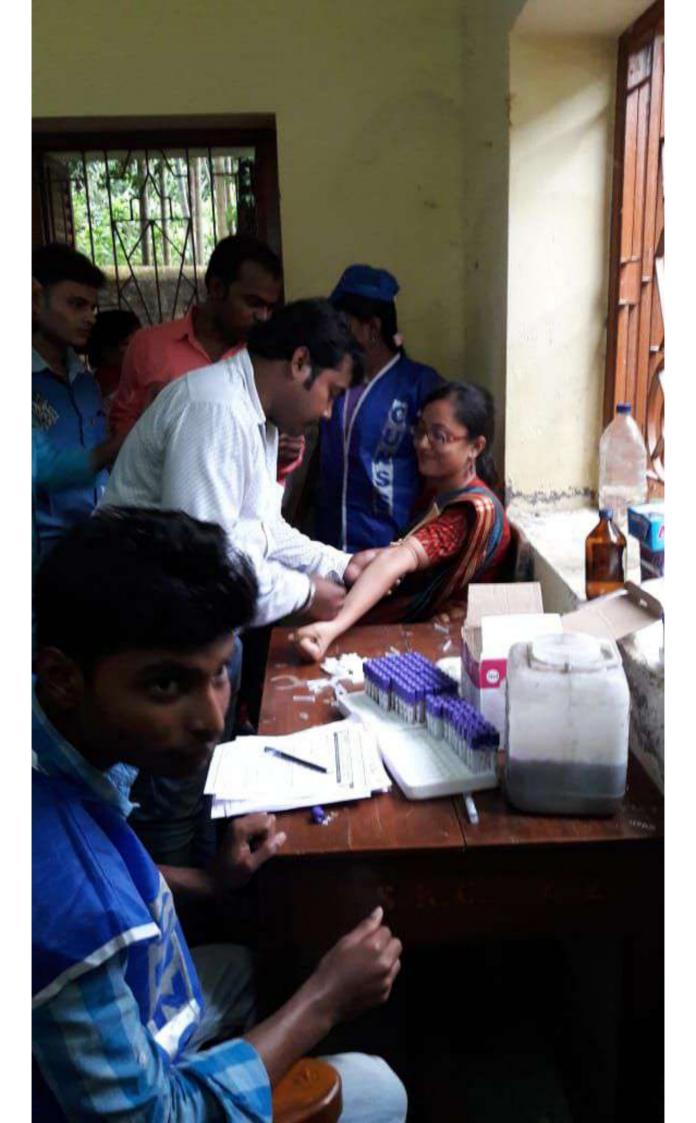

The volunteers were very much active during the tenure of Special Camp. During this camping period the volunteers repaired the ground field of Kamra school maidan. They also directly involved in repairing the road adjoining school maidan of Kamrag village under South Garial Gram Panchayet. Dr. Amit Basak, the Programme Officer of NSS unit of the college supervised the entire activities. The Principal and other teachers and office staffs of the college visited the camp site and inspired the volunteers. They appreciated this kind of social work. The principal of the college Dr. Manas Kumar Adhikari was highly impressed with the programme and mentioned it in his deliberation. Mr. Avijit Ray, the honourable member of the Governing Body, College, was also present. He thanked all NSS participants, the Programme Officer and the local inhabitants who had worked very hard to make the Special Camp a great success. The villagers were also pleased with this work.