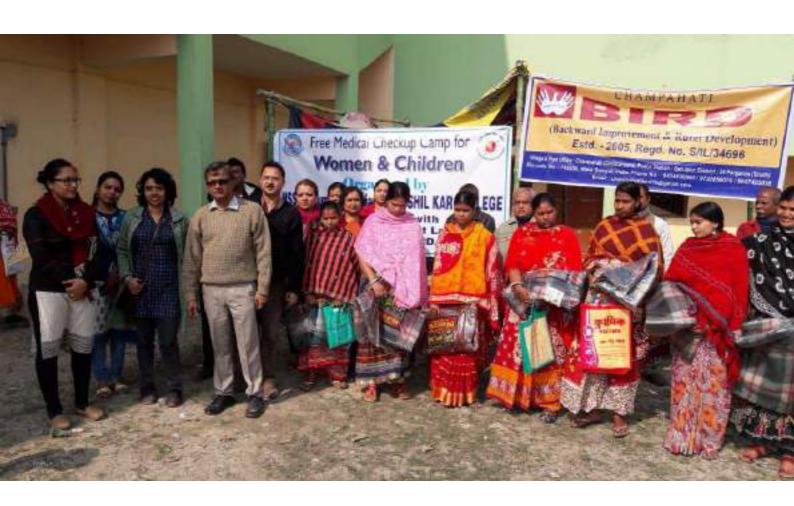

ure on account of<br>NSS<br>Unspent Amount | 30,900.00<br>2,178.00 |
| Savings Balls<br>No.0139010011762                                  | 32,178.00   |                                                    | 32,178.00             |

SB Bank A/c No.0139010011762

Name of the Bank with Branch-Punjab National Bank, Champahati.

The above A/C have been checked as per vouchers and documents produced by the College NSS authority and it is certified that grant of C.U.has been spent as per norms.

Signature of the Principal

with Sest Soul Kar College Dampston, 24 Pigs. (5)

Date: 25-04-2022

nature of Programme

Officer

Chartered Accountant ATES FRN (3277)0

Seal

(RAJESH SHAN) Membership No. Opposion

UDIN: 20056550 AHS MHR 6123