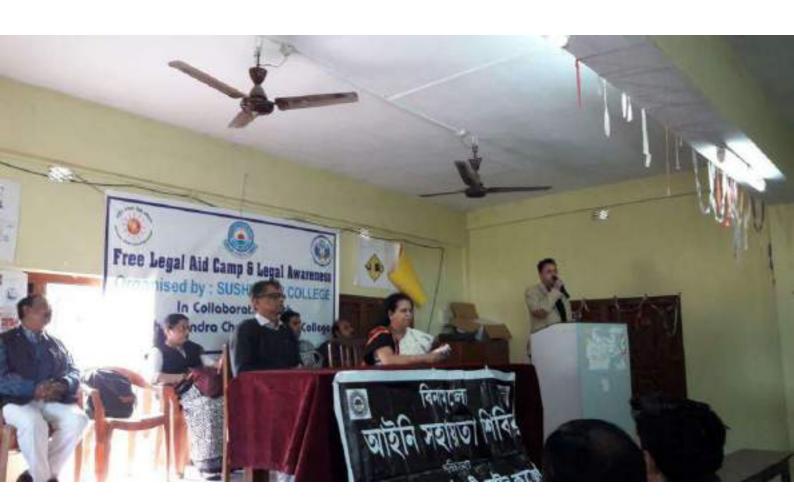

The inauguration programme took place on 12th February, 2018 at college premises which was attended by the NSS volunteers. The distinguished guests present in the inaugural occasion were Dr.Rupa Chattopadhyay, Head, Bengali Department, Dr.Poppy Kundu and other teachers. All the speakers delivered inspiring speeches to motivate the volunteers explaining the need to involve with this noble service for the call of humanity.