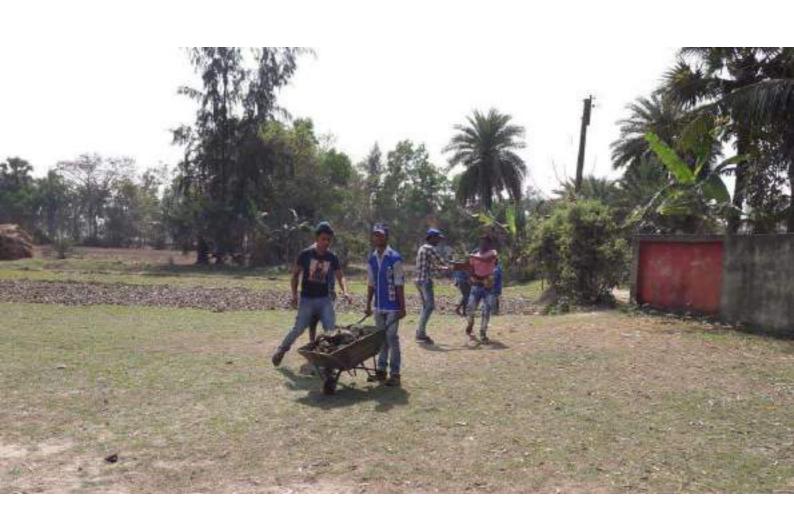

## Report of the Special Camp

- Venue: Kamra Football Club, Kamra Village of South Garia 1Gram Panchayet, Baruipur Block, South 24 Parganas.
- Project Site: Adjoining Road of Kamra Football Club, Kamra Village.
- 3. Project: Construction of road and repairing and leveling of Kamra Football Club.
- 4. Number of volunteers participated: 50 (Male 28 and Female 22).
- Duration of Special Camp: From 12.02.2018 to 19.02.2018.

The volunteers were very much active during the tenure of Special Camp. During this camping period the volunteers repaired the ground field of Kamra school maidan. They also directly involved in repairing the road adjoining school maidan of Kamrag village under South Garial Gram Panchayet. Dr. Amit Basak, the Programme Officer of NSS unit of the college supervised the entire activities. The Principal and other teachers and office staffs of the college visited the camp site and inspired the volunteers. They appreciated this kind of social work. The principal of the college Dr. Manas Kumar Adhikari was highly impressed with the programme and mentioned it in his deliberation. Mr. Avijit Ray, the honourable member of the Governing Body, College, was also present. He thanked all NSS participants, the Programme Officer and the local inhabitants who had worked very hard to make the Special Camp a great success. The villagers were also pleased with this work.