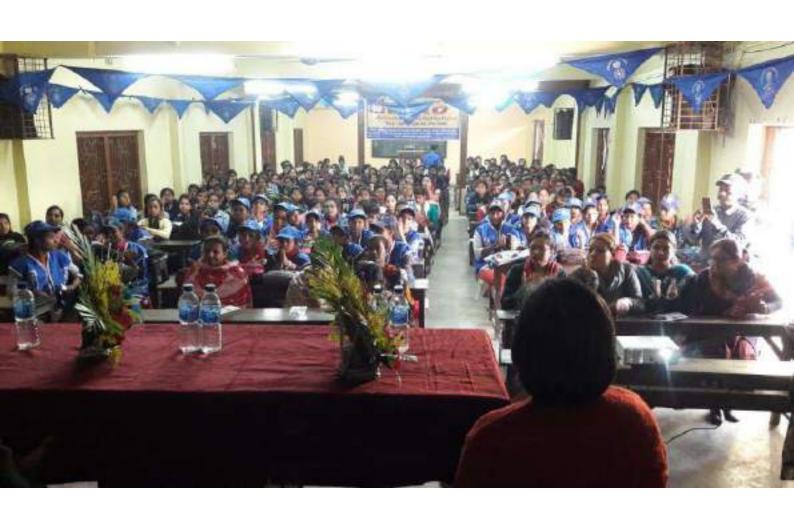

The inauguration programme took place on 12th February, 2018 at college premises which was attended by the NSS volunteers. The distinguished guests present in the inaugural occasion were Dr.Rupa Chattopadhyay, Head, Bengali Department, Dr.Poppy Kundu and other teachers. All the speakers delivered inspiring speeches to motivate the volunteers explaining the need to involve with this noble service for the call of humanity.