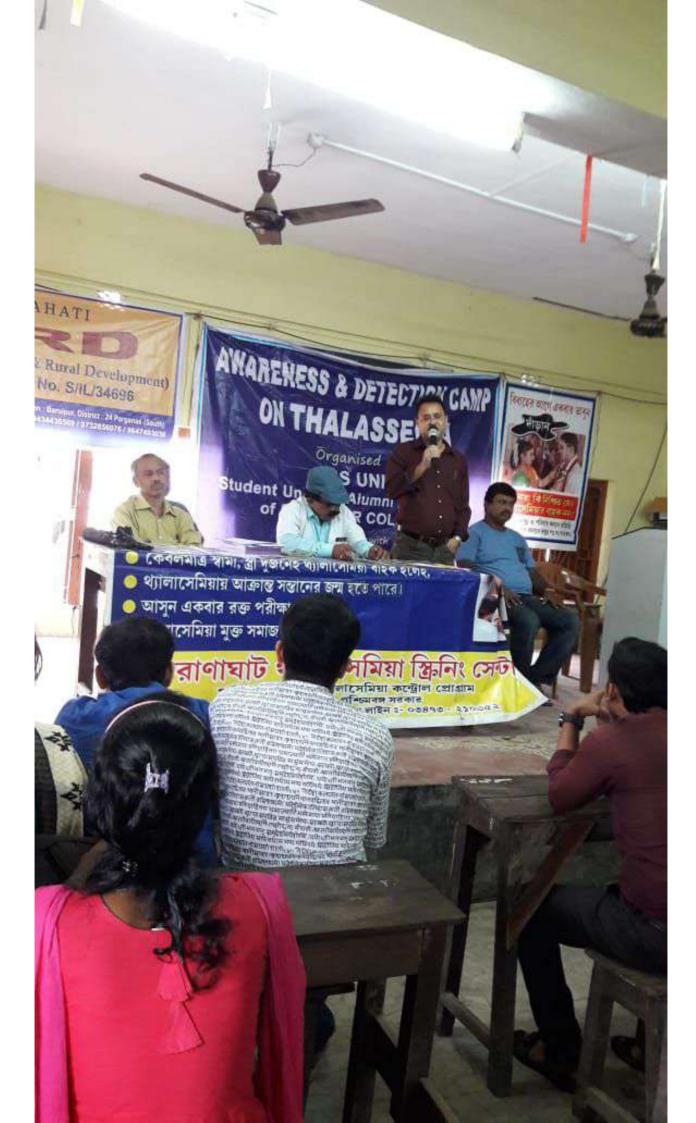

anch<br>Dated 24.3.22<br>Savings Bank A/c | 32,178.00   | Expenditure on account of<br>NSS<br>Unspent Amount | 30,900.00<br>2,178.00 |
| Savings Balls<br>No.0139010011762                                  | 32,178.00   |                                                    | 32,178.00             |

SB Bank A/c No.0139010011762

Name of the Bank with Branch-Punjab National Bank, Champahati.

The above A/C have been checked as per vouchers and documents produced by the College NSS authority and it is certified that grant of C.U.has been spent as per norms.

Signature of the Principal

with Sest Soul Kar College Dampston, 24 Pigs. (5)

Date: 25-04-2022

nature of Programme

Officer

Chartered Accountant ATES FRN (3277)0

Seal

(RAJESH SHAN) Membership No. Opposion

UDIN: 20056550 AHS MHR 6123