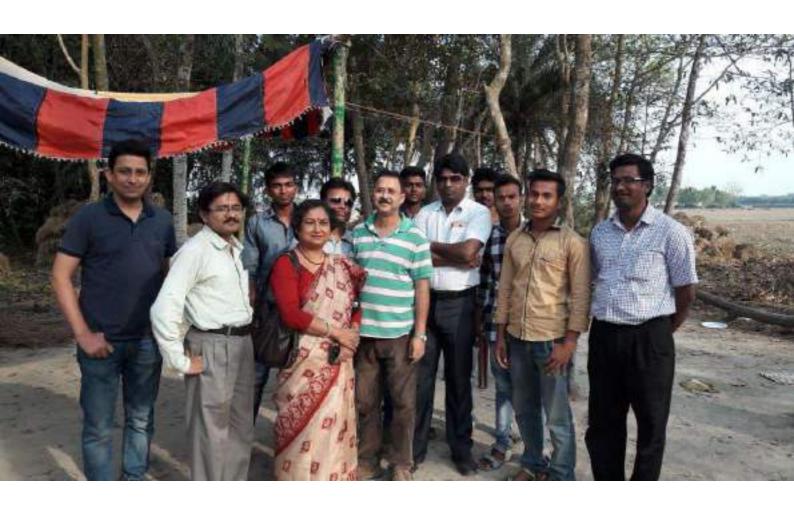

The inauguration programme took place on 12th February, 2018 at college premises which was attended by the NSS volunteers. The distinguished guests present in the inaugural occasion were Dr.Rupa Chattopadhyay, Head, Bengali Department, Dr.Poppy Kundu and other teachers. All the speakers delivered inspiring speeches to motivate the volunteers explaining the need to involve with this noble service for the call of humanity.

The volunteers were very much active during the tenure of Special Camp. During this camping period the volunteers repaired the ground field of Kamra school maidan. They also directly involved in repairing the road adjoining school maidan of Kamrag village under South Garial Gram Panchayet. Dr. Amit Basak, the Programme Officer of NSS unit of the college supervised the entire activities. The Principal and other teachers and office staffs of the college visited the camp site and inspired the volunteers. They appreciated this kind of social work. The principal of the college Dr. Manas Kumar Adhikari was highly impressed with the programme and mentioned it in his deliberation. Mr. Avijit Ray, the honourable member of the Governing Body, College, was also present. He thanked all NSS participants, the Programme Officer and the local inhabitants who had worked very hard to make the Special Camp a great success. The villagers were also pleased with this work.