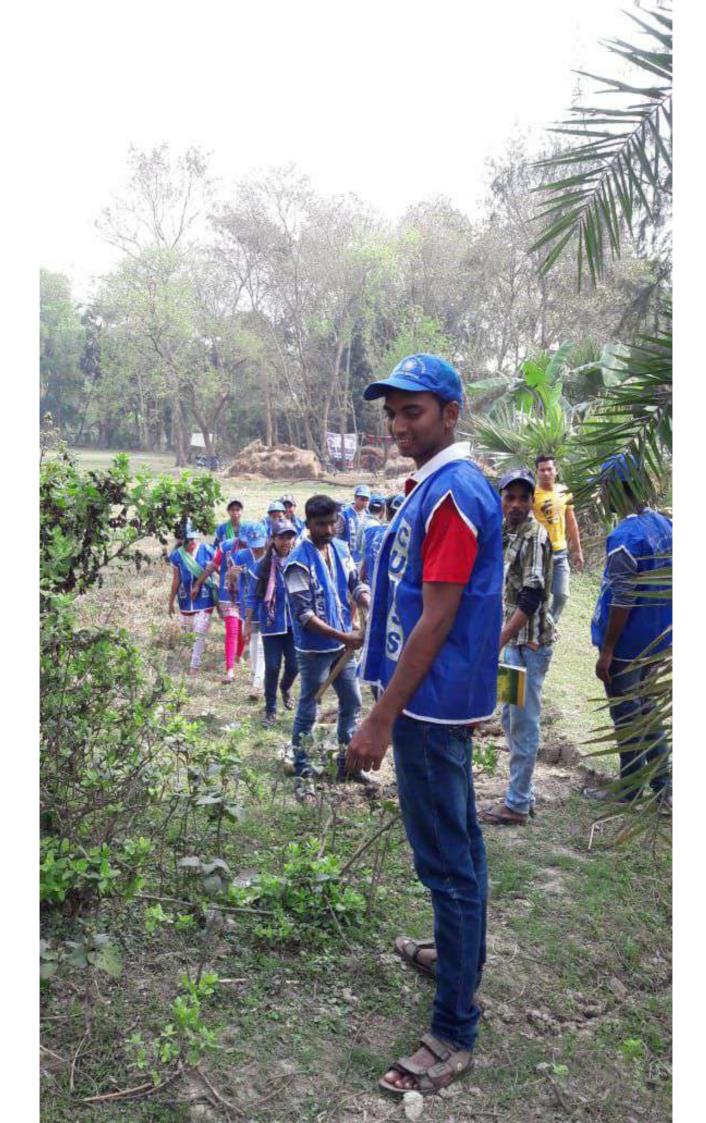

## Report of the Special Camp

- Venue: Kamra Football Club, Kamra Village of South Garia 1Gram Panchayet, Baruipur Block, South 24 Parganas.
- Project Site: Adjoining Road of Kamra Football Club, Kamra Village.
- 3. Project: Construction of road and repairing and leveling of Kamra Football Club.
- 4. Number of volunteers participated: 50 (Male 28 and Female 22).
- Duration of Special Camp: From 12.02.2018 to 19.02.2018.

The volunteers were very much active during the tenure of Special Camp. During this camping period the volunteers repaired the ground field of Kamra school maidan. They also directly involved in repairing the road adjoining school maidan of Kamrag village under South Garial Gram Panchayet. Dr. Amit Basak, the Programme Officer of NSS unit of the college supervised the entire activities. The Principal and other teachers and office staffs of the college visited the camp site and inspired the volunteers. They appreciated this kind of social work. The principal of the college Dr. Manas Kumar Adhikari was highly impressed with the programme and mentioned it in his deliberation. Mr. Avijit Ray, the honourable member of the Governing Body, College, was also present. He thanked all NSS participants, the Programme Officer and the local inhabitants who had worked very hard to make the Special Camp a great success. The villagers were also pleased with this work.