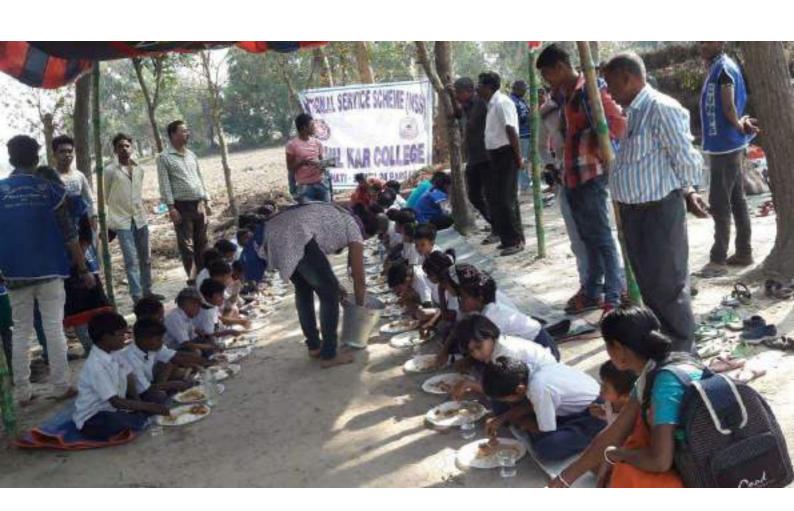

## Report of the Special Camp

- Venue: Kamra Football Club, Kamra Village of South Garia 1Gram Panchayet, Baruipur Block, South 24 Parganas.
- Project Site: Adjoining Road of Kamra Football Club, Kamra Village.
- 3. Project: Construction of road and repairing and leveling of Kamra Football Club.
- 4. Number of volunteers participated: 50 (Male 28 and Female 22).
- Duration of Special Camp: From 12.02.2018 to 19.02.2018.

The volunteers were very much active during the tenure of Special Camp. During this camping period the volunteers repaired the ground field of Kamra school maidan. They also directly involved in repairing the road adjoining school maidan of Kamrag village under South Garial Gram Panchayet. Dr. Amit Basak, the Programme Officer of NSS unit of the college supervised the entire activities. The Principal and other teachers and office staffs of the college visited the camp site and inspired the volunteers. They appreciated this kind of social work. The principal of the college Dr. Manas Kumar Adhikari was highly impressed with the programme and mentioned it in his deliberation. Mr. Avijit Ray, the honourable member of the Governing Body, College, was also present. He thanked all NSS participants, the Programme Officer and the local inhabitants who had worked very hard to make the Special Camp a great success. The villagers were also pleased with this work.