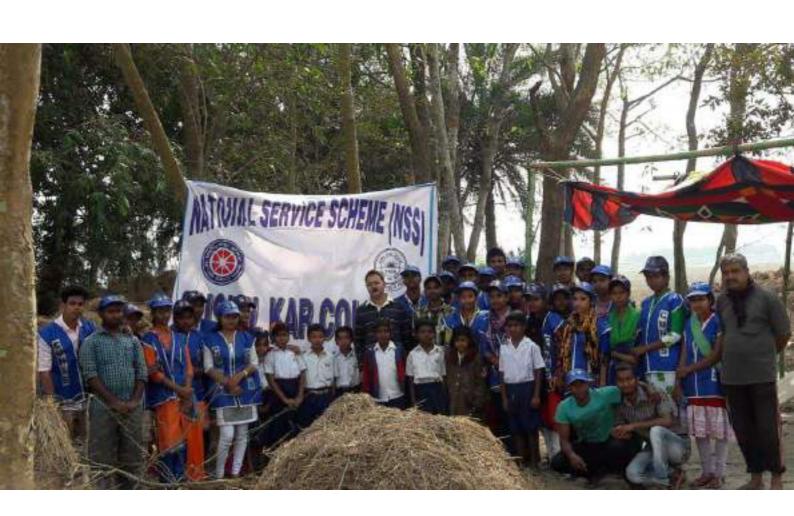

## Report of the Special Camp

- Venue: Kamra Football Club, Kamra Village of South Garia 1Gram Panchayet, Baruipur Block, South 24 Parganas.
- Project Site: Adjoining Road of Kamra Football Club, Kamra Village.
- 3. Project: Construction of road and repairing and leveling of Kamra Football Club.
- 4. Number of volunteers participated: 50 (Male 28 and Female 22).
- Duration of Special Camp: From 12.02.2018 to 19.02.2018.

## Evaluation Report

Like the previous year, the Special Camp for 2017-18 was organized at Kamra Football Club Maidan of Kamra village under South Garia I Gram Panchayet, Baruipur Block, South 24 parganas from 12.02.2018 to 19.02.2018. The annual event of Special Camp organized by the volunteers. New comer students seem to have drawn inspiration from their elder peers who conveyed to them the experiences of the previous years.