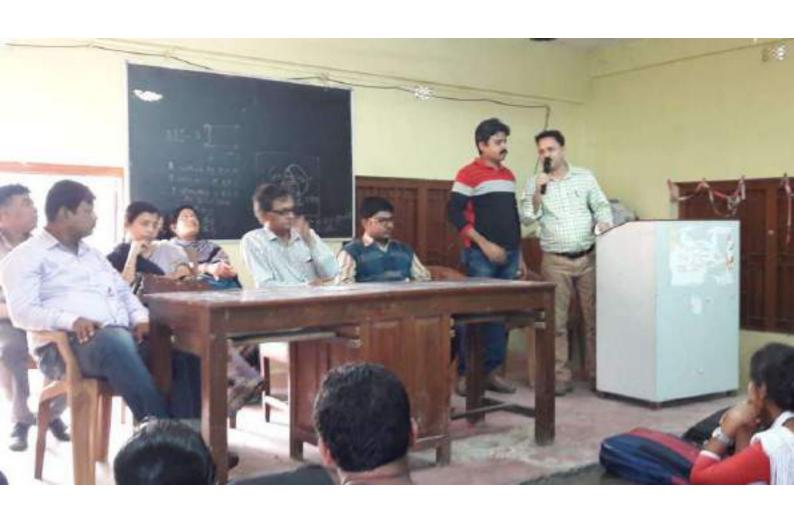

The inauguration programme took place on 12th February, 2018 at college premises which was attended by the NSS volunteers. The distinguished guests present in the inaugural occasion were Dr.Rupa Chattopadhyay, Head, Bengali Department, Dr.Poppy Kundu and other teachers. All the speakers delivered inspiring speeches to motivate the volunteers explaining the need to involve with this noble service for the call of humanity.