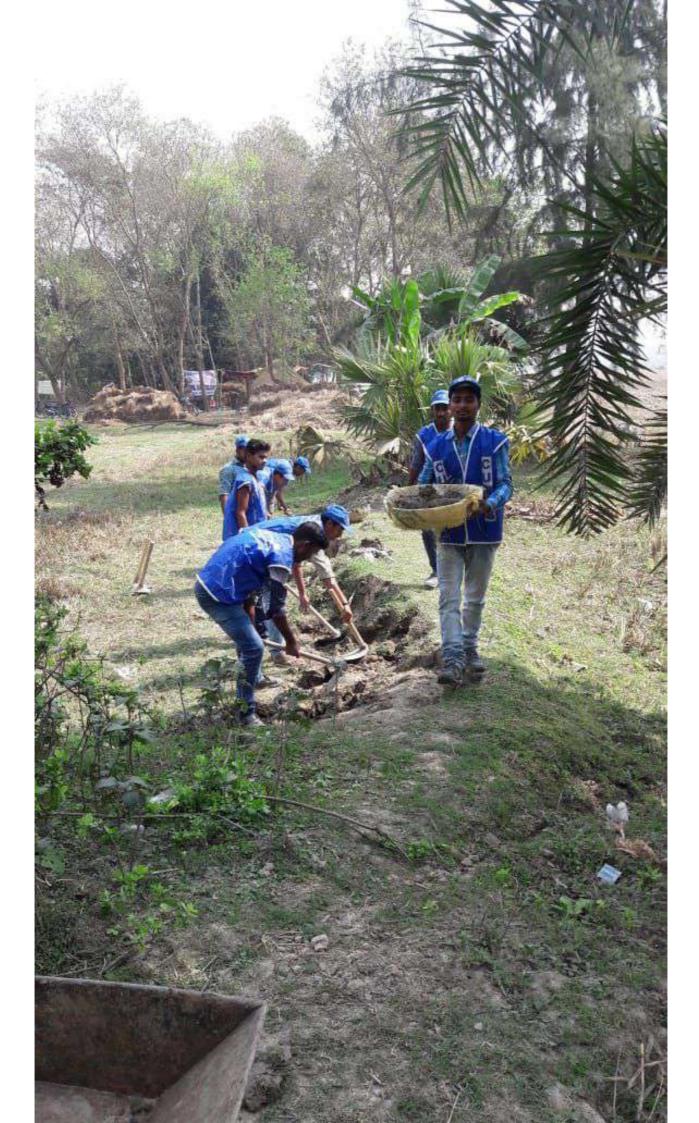

## Report of the Special Camp

- Venue: Kamra Football Club, Kamra Village of South Garia 1Gram Panchayet, Baruipur Block, South 24 Parganas.
- Project Site: Adjoining Road of Kamra Football Club, Kamra Village.
- 3. Project: Construction of road and repairing and leveling of Kamra Football Club.
- 4. Number of volunteers participated: 50 (Male 28 and Female 22).
- Duration of Special Camp: From 12.02.2018 to 19.02.2018.

The volunteers were very much active during the tenure of Special Camp. During this camping period the volunteers repaired the ground field of Kamra school maidan. They also directly involved in repairing the road adjoining school maidan of Kamrag village under South Garial Gram Panchayet. Dr. Amit Basak, the Programme Officer of NSS unit of the college supervised the entire activities. The Principal and other teachers and office staffs of the college visited the camp site and inspired the volunteers. They appreciated this kind of social work. The principal of the college Dr. Manas Kumar Adhikari was highly impressed with the programme and mentioned it in his deliberation. Mr. Avijit Ray, the honourable member of the Governing Body, College, was also present. He thanked all NSS participants, the Programme Officer and the local inhabitants who had worked very hard to make the Special Camp a great success. The villagers were also pleased with this work.