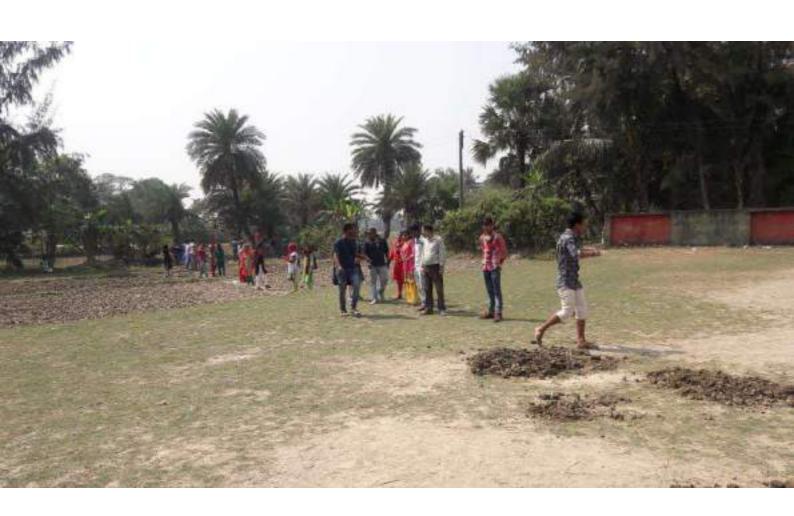

The volunteers were very much active during the tenure of Special Camp. During this camping period the volunteers repaired the ground field of Kamra school maidan. They also directly involved in repairing the road adjoining school maidan of Kamrag village under South Garial Gram Panchayet. Dr. Amit Basak, the Programme Officer of NSS unit of the college supervised the entire activities. The Principal and other teachers and office staffs of the college visited the camp site and inspired the volunteers. They appreciated this kind of social work. The principal of the college Dr. Manas Kumar Adhikari was highly impressed with the programme and mentioned it in his deliberation. Mr. Avijit Ray, the honourable member of the Governing Body, College, was also present. He thanked all NSS participants, the Programme Officer and the local inhabitants who had worked very hard to make the Special Camp a great success. The villagers were also pleased with this work.