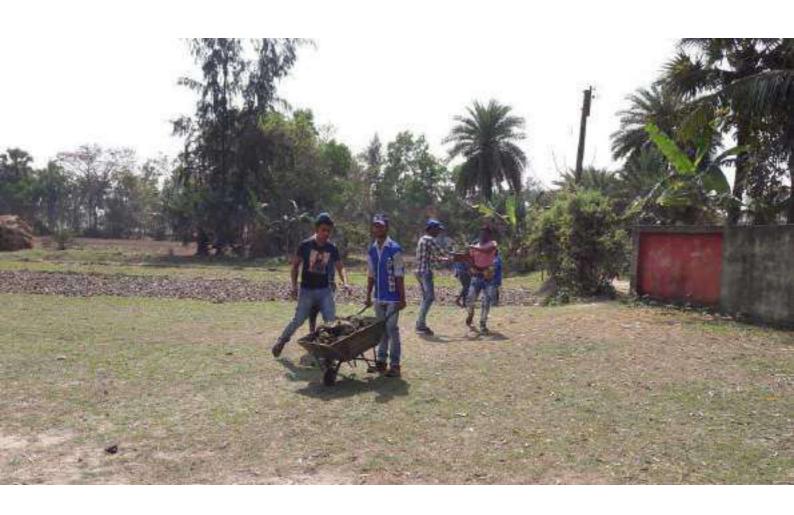

## Report of the Special Camp

- Venue: Kamra Football Club, Kamra Village of South Garia 1Gram Panchayet, Baruipur Block, South 24 Parganas.
- 2. Project Site: Adjoining Road of Kamra Football Club, Kamra Village.
- 3. Project: Construction of road and repairing and leveling of Kamra Football Club.
- 4. Number of volunteers participated: 50 (Male 28 and Female 22).
  - 5. Duration of Special Camp: From 12.02.2018 to 19.02.2018.

## Evaluation Report

Like the previous year, the Special Camp for 2017-18 was organized at Kamra Football Club Maidan of Kamra village under South Garia1Gram Panchayet, Baruipur Block, South 24 Parganas from 12.02.2018 to 19.02.2018. The annual event of Special Camp organized by the NSS Unit, Susil Kar College, was in full swing again this year with the vibrant zest of its volunteers. New comer students seem to have drawn inspiration from their elder peers who conveyed to them the experiences of the previous years.

The volunteers were very much active during the tenure of Special Camp. During this camping period the volunteers repaired the ground field of Kamra school maidan. They also directly involved in repairing the road adjoining school maidan of Kamrag village under South Garial Gram Panchayet. Dr. Amit Basak, the Programme Officer of NSS unit of the college supervised the entire activities. The Principal and other teachers and office staffs of the college visited the camp site and inspired the volunteers. They appreciated this kind of social work. The principal of the college Dr.Manas Kumar Adhikari was highly impressed with the programme and mentioned it in his deliberation. Mr.Avijit Ray, the honourable member of the Governing Body, College, was also present. He thanked all NSS participants, the Programme Officer and the local inhabitants who had worked very hard to make the Special Camp a great success. The villagers were also pleased with this work.