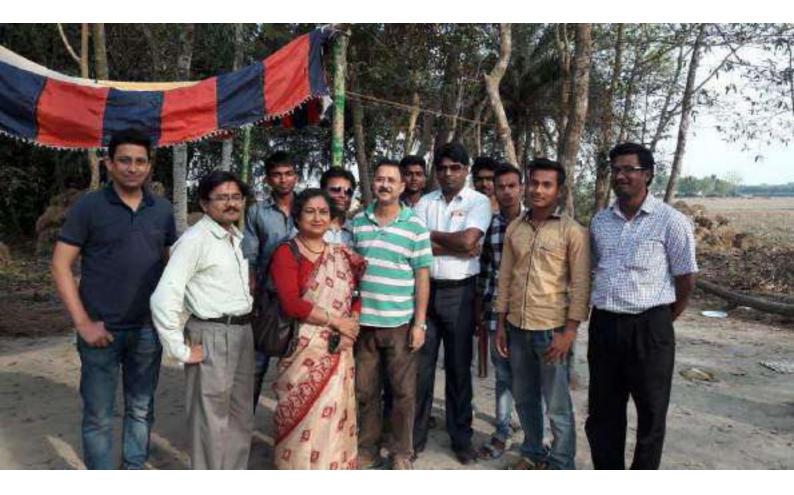

The inauguration programme took place on 12th February, 2018 at college premises which was attended by the NSS volunteers. The distinguished guests present in the inaugural occasion were Dr.Rupa Chattopadhyay, Head, Bengali Department, Dr.Poppy Kundu and other teachers. All the speakers delivered inspiring speeches to motivate the volunteers explaining the need to involve with this noble service for the call of humanity.

The volunteers were very much active during the tenure of Special Camp. During this camping period the volunteers repaired the ground field of Kamra school maidan. They also directly involved in repairing the road adjoining school maidan of Kamrag village under South Garial Gram Panchayet. Dr. Amit Basak, the Programme Officer of NSS unit of the college supervised the entire activities. The Principal and other teachers and office staffs of the college visited the camp site and inspired the volunteers. They appreciated this kind of social work. The principal of the college Dr.Manas Kumar Adhikari was highly impressed with the programme and mentioned it in his deliberation. Mr.Avijit Ray, the honourable member of the Governing Body, College, was also present. He thanked all NSS participants, the Programme Officer and the local inhabitants who had worked very hard to make the Special Camp a great success. The villagers were also pleased with this work.