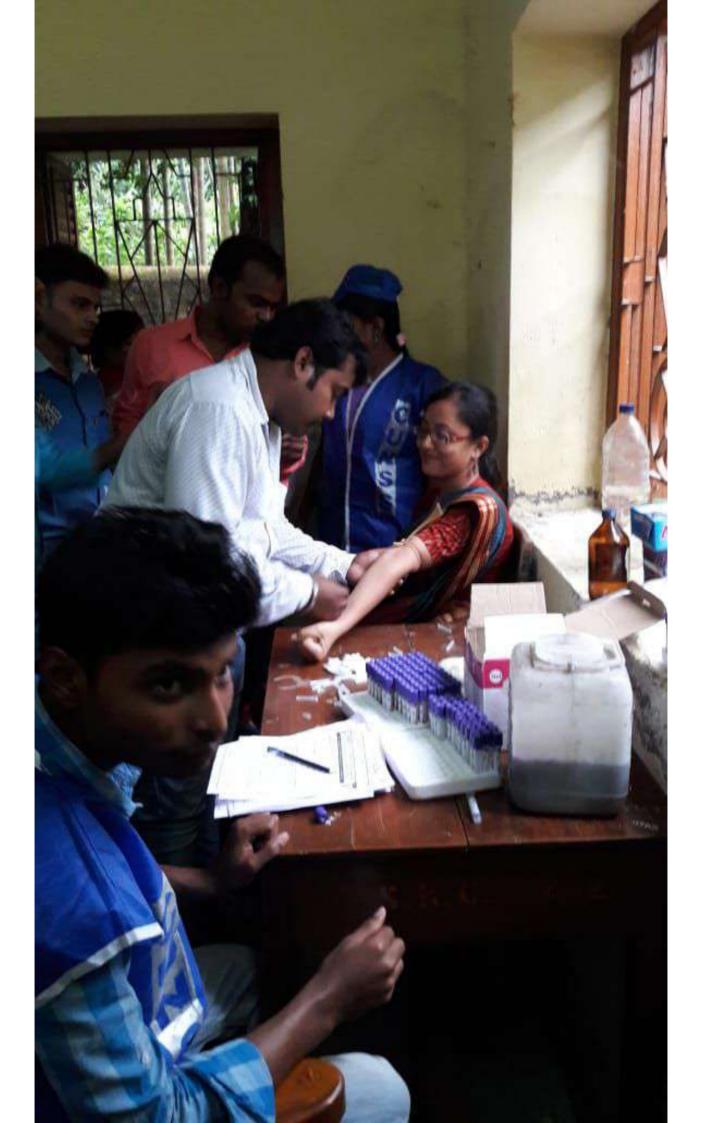

## Report of the Special Camp

- Venue: Kamra Football Club, Kamra Village of South Garia 1Gram Panchayet, Baruipur Block, South 24 Parganas.
- 2. Project Site: Adjoining Road of Kamra Football Club, Kamra Village.
- 3. Project: Construction of road and repairing and leveling of Kamra Football Club.
- 4. Number of volunteers participated: 50 (Male 28 and Female 22).
  - 5. Duration of Special Camp: From 12.02.2018 to 19.02.2018.

## Evaluation Report

Like the previous year, the Special Camp for 2017-18 was organized at Kamra Football Club Maidan of Kamra village under South Garia1Gram Panchayet, Baruipur Block, South 24 Parganas from 12.02.2018 to 19.02.2018. The annual event of Special Camp organized by the NSS Unit, Susil Kar College, was in full swing again this year with the vibrant zest of its volunteers. New comer students seem to have drawn inspiration from their elder peers who conveyed to them the experiences of the previous years.

The volunteers were very much active during the tenure of Special Camp. During this camping period the volunteers repaired the ground field of Kamra school maidan. They also directly involved in repairing the road adjoining school maidan of Kamrag village under South Garial Gram Panchayet. Dr. Amit Basak, the Programme Officer of NSS unit of the college supervised the entire activities. The Principal and other teachers and office staffs of the college visited the camp site and inspired the volunteers. They appreciated this kind of social work. The principal of the college Dr.Manas Kumar Adhikari was highly impressed with the programme and mentioned it in his deliberation. Mr.Avijit Ray, the honourable member of the Governing Body, College, was also present. He thanked all NSS participants, the Programme Officer and the local inhabitants who had worked very hard to make the Special Camp a great success. The villagers were also pleased with this work.