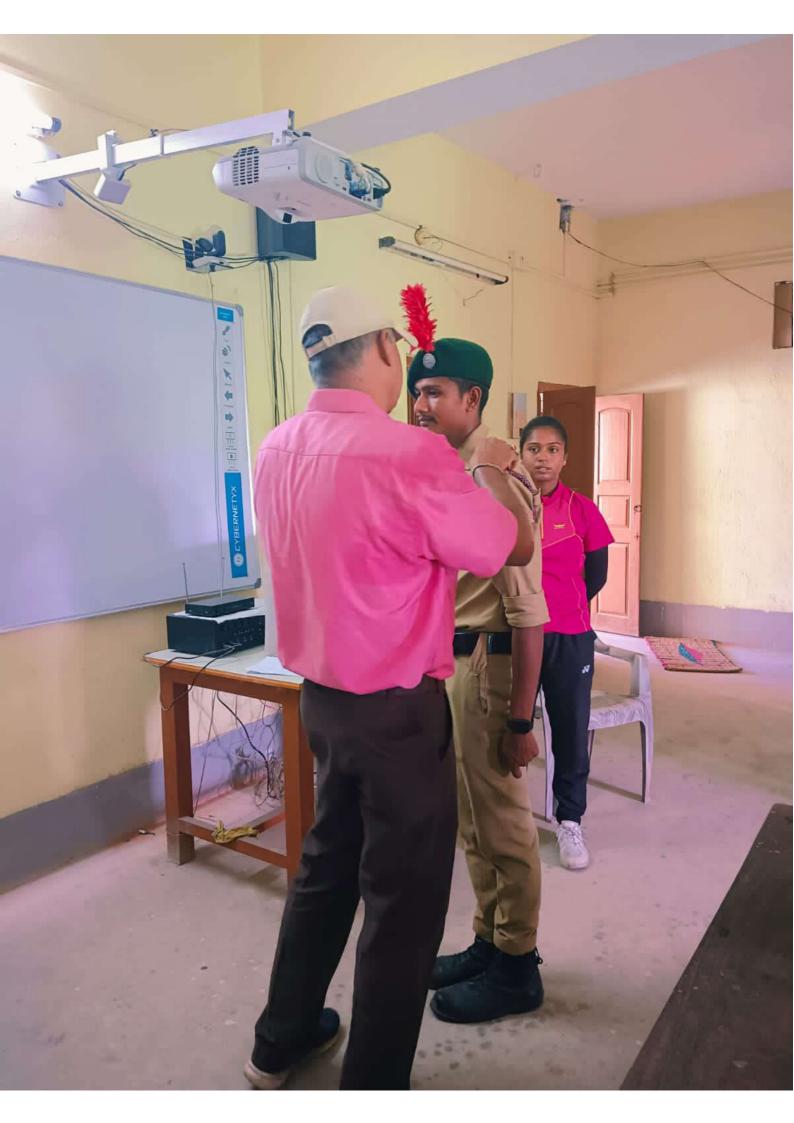

B Bank A/c No.0139010011762

Name of the Bank with Branch-Punjab National Bank, Champahati.

The above A/C have been checked as per vouchers and documents produced by the College NSS authority and it is certified that grant of C.U.has been spent as per norms.

Signature of the Principal

With Settinging South For College Planta St. 14 Pipe (6)

Date: 25-04-2022

ignature of Programme

Officer

the re of

Charlered Accountant ATES THUR TH Chartered Acro FRN 1327700 Seal (RAJEER SHAH) Proprietor Membership No ocoaso

UDIN: 20056550 AHS MHR 6123















































































Naridana, West Bengal, India 9FVJ+M4, Baruipur - Champahati Rd, Naridana, West Bengal 743330, India Lat 22.394188° Long 88.480483° 21/06/22 09:29 AM

GPS Map Camera

ppl-







## **15 DAYS WORK SCHEDULE**

15<sup>th</sup> July to 29<sup>th</sup> July, 2019

#### Under Swachh bharat summer internship(SBSI) project

Time schedule : 8.00AM to 10.30AM

&

5.PM to 6.PM

### (Every Day 3 Hours & 30 Minutes)

Campaign against Drug Abuse & Illicit

Trafficking.

15 <sup>Th</sup> & 16<sup>Th</sup> July:





 $\underline{17}^{\mbox{ Th}} \underline{8} \, \underline{18}^{\mbox{ Th}} \underline{July} : \mbox{Work Against Water pollution in favour of Water harvesting and cleanliness Drive .$ 







<u>**19**<sup>Th</sup>&20<sup>th</sup></u> :- awareness Campaign On road for the safety of common People While they are on walk or driving with four wheelers or two Wheelers .





<u>21<sup>St</sup>&22<sup>nd</sup></u>: Campaign in the Nearby Villages to promote Chid Educ