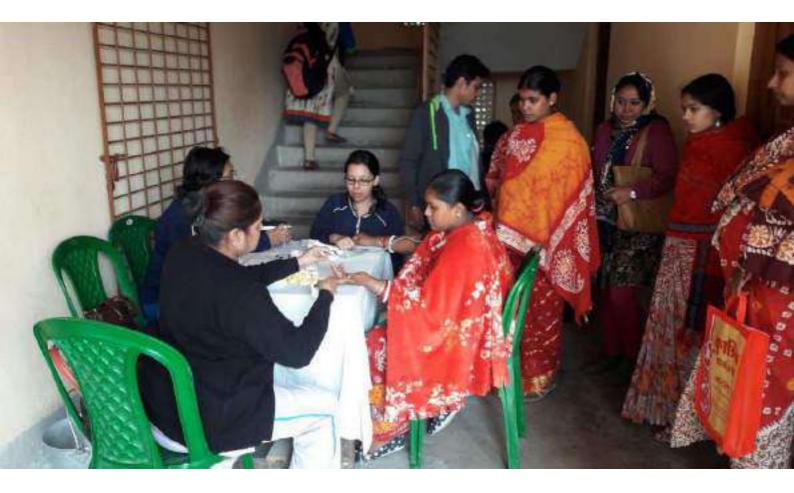

## Report of the Special Camp

- Venue: Kamra Football Club, Kamra Village of South Garia 1Gram Panchayet, Baruipur Block, South 24 Parganas.
- 2. Project Site: Adjoining Road of Kamra Football Club, Kamra Village.
- 3. Project: Construction of road and repairing and leveling of Kamra Football Club.
- 4. Number of volunteers participated: 50 (Male 28 and Female 22).
  - 5. Duration of Special Camp: From 12.02.2018 to 19.02.2018.

## Evaluation Report

Like the previous year, the Special Camp for 2017-18 was organized at Kamra Football Club Maidan of Kamra village under South Garia1Gram Panchayet, Baruipur Block, South 24 Parganas from 12.02.2018 to 19.02.2018. The annual event of Special Camp organized by the NSS Unit, Susil Kar College, was in full swing again this year with the vibrant zest of its volunteers. New comer students seem to have drawn inspiration from their elder peers who conveyed to them the experiences of the previous years.

The volunteers were very much active during the tenure of Special Camp. During this camping period the volunteers repaired the ground field of Kamra school maidan. They also directly involved in repairing the road adjoining school maidan of Kamrag village under South Garial Gram Panchayet. Dr. Amit Basak, the Programme Officer of NSS unit of the college supervised the entire activities. The Principal and other teachers and office staffs of the college visited the camp site and inspired the volunteers. They appreciated this kind of social work. The principal of the college Dr.Manas Kumar Adhikari was highly impressed with the programme and mentioned it in his deliberation. Mr.Avijit Ray, the honourable member of the Governing Body, College, was also present. He thanked all NSS participants, the Programme Officer and the local inhabitants who had worked very hard to make the Special Camp a great success. The villagers were also pleased with this work.