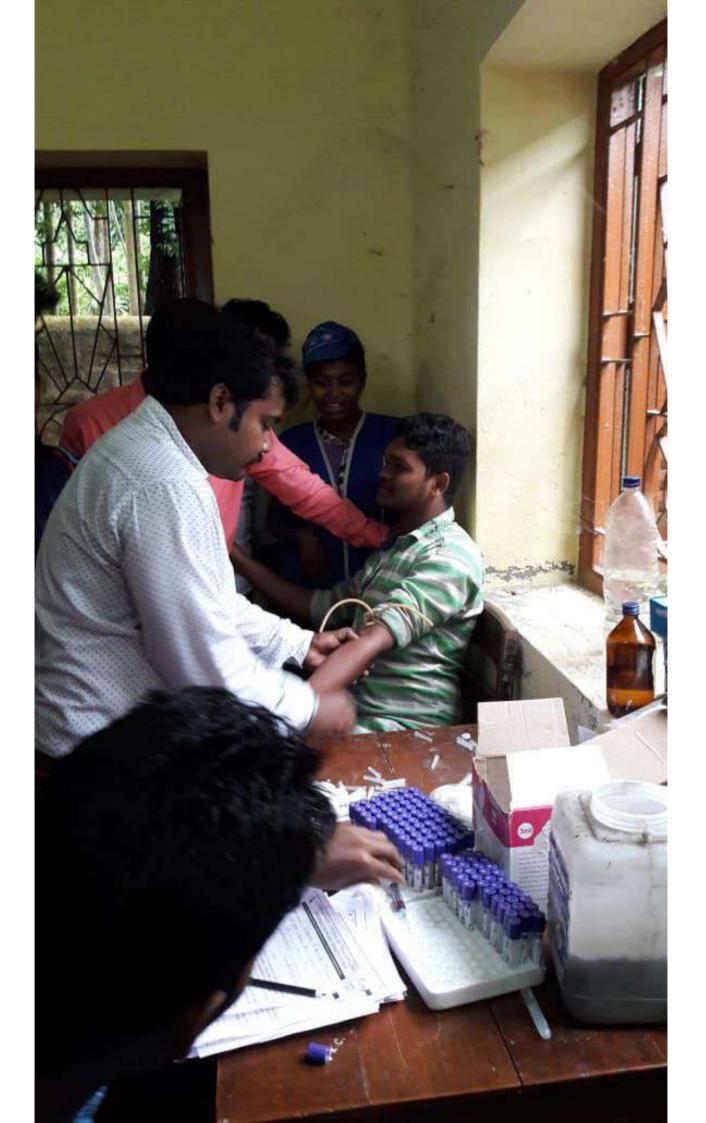

## Report of the Special Camp

- Venue: Kamra Football Club, Kamra Village of South Garia 1Gram Panchayet, Baruipur Block, South 24 Parganas.
- 2. Project Site: Adjoining Road of Kamra Football Club, Kamra Village.
- 3. Project: Construction of road and repairing and leveling of Kamra Football Club.
- 4. Number of volunteers participated: 50 (Male 28 and Female 22).
  - 5. Duration of Special Camp: From 12.02.2018 to 19.02.2018.

## Evaluation Report

Like the previous year, the Special Camp for 2017-18 was organized at Kamra Football Club Maidan of Kamra village under South Garia1Gram Panchayet, Baruipur Block, South 24 Parganas from 12.02.2018 to 19.02.2018. The annual event of Special Camp organized by the NSS Unit, Susil Kar College, was in full swing again this year with the vibrant zest of its volunteers. New comer students seem to have drawn inspiration from their elder peers who conveyed to them the experiences of the previous years.

The volunteers were very much active during the tenure of Special Camp. During this camping period the volunteers repaired the ground field of Kamra school maidan. They also directly involved in repairing the road adjoining school maidan of Kamrag village under South Garial Gram Panchayet. Dr. Amit Basak, the Programme Officer of NSS unit of the college supervised the entire activities. The Principal and other teachers and office staffs of the college visited the camp site and inspired the volunteers. They appreciated this kind of social work. The principal of the college Dr.Manas Kumar Adhikari was highly impressed with the programme and mentioned it in his deliberation. Mr.Avijit Ray, the honourable member of the Governing Body, College, was also present. He thanked all NSS participants, the Programme Officer and the local inhabitants who had worked very hard to make the Special Camp a great success. The villagers were also pleased with this work.