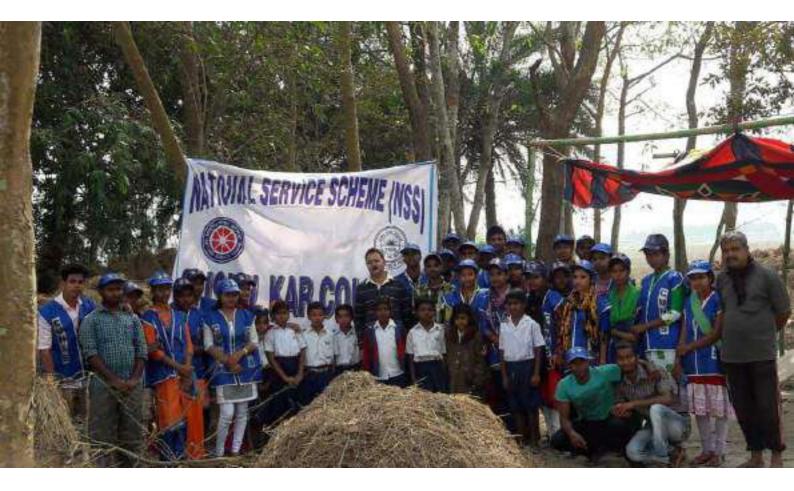

## Report of the Special Camp

- Venue: Kamra Football Club, Kamra Village of South Garia 1Gram Panchayet, Baruipur Block, South 24 Parganas.
- 2. Project Site: Adjoining Road of Kamra Football Club, Kamra Village.
- 3. Project: Construction of road and repairing and leveling of Kamra Football Club.
- 4. Number of volunteers participated: 50 (Male 28 and Female 22).
  - 5. Duration of Special Camp: From 12.02.2018 to 19.02.2018.

## Evaluation Report

Like the previous year, the Special Camp for 2017-18 was organized at Kamra Football Club Maidan of Kamra village under South Garia1Gram Panchayet, Baruipur Block, South 24 Parganas from 12.02.2018 to 19.02.2018. The annual event of Special Camp organized by the NSS Unit, Susil Kar College, was in full swing again this year with the vibrant zest of its volunteers. New comer students seem to have drawn inspiration from their elder peers who conveyed to them the experiences of the previous years.