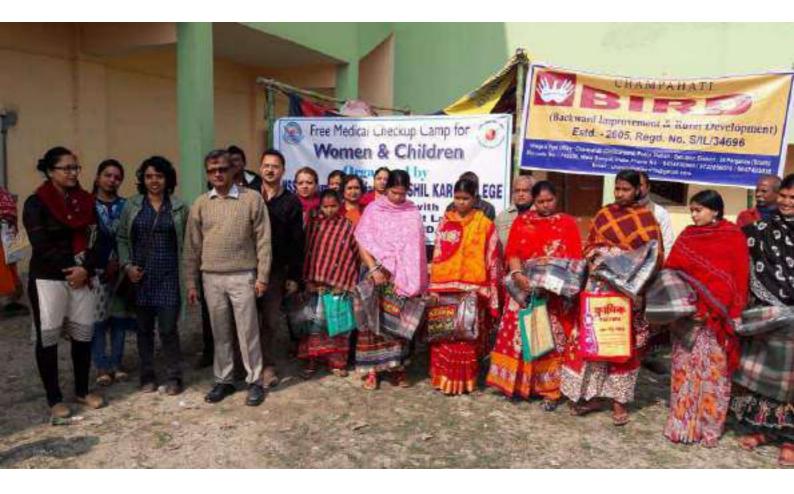

## Report of the Special Camp

- Venue: Kamra Football Club, Kamra Village of South Garia 1Gram Panchayet, Baruipur Block, South 24 Parganas.
- 2. Project Site: Adjoining Road of Kamra Football Club, Kamra Village.
- 3. Project: Construction of road and repairing and leveling of Kamra Football Club.
- 4. Number of volunteers participated: 50 (Male 28 and Female 22).
  - 5. Duration of Special Camp: From 12.02.2018 to 19.02.2018.

## Evaluation Report

Like the previous year, the Special Camp for 2017-18 was organized at Kamra Football Club Maidan of Kamra village under South Garia1Gram Panchayet, Baruipur Block, South 24 Parganas from 12.02.2018 to 19.02.2018. The annual event of Special Camp organized by the NSS Unit, Susil Kar College, was in full swing again this year with the vibrant zest of its volunteers. New comer students seem to have drawn inspiration from their elder peers who conveyed to them the experiences of the previous years.

The inauguration programme took place on 12th February, 2018 at college premises which was attended by the NSS volunteers. The distinguished guests present in the inaugural occasion were Dr.Rupa Chattopadhyay, Head, Bengali Department, Dr.Poppy Kundu and other teachers. All the speakers delivered inspiring speeches to motivate the volunteers explaining the need to involve with this noble service for the call of humanity.

The volunteers were very much active during the tenure of Special Camp. During this camping period the volunteers repaired the ground field of Kamra school maidan. They also directly involved in repairing the road adjoining school maidan of Kamrag village under South Garial Gram Panchayet. Dr. Amit Basak, the Programme Officer of NSS unit of the college supervised the entire activities. The Principal and other teachers and office staffs of the college visited the camp site and inspired the volunteers. They appreciated this kind of social work. The principal of the college Dr.Manas Kumar Adhikari was highly impressed with the programme and mentioned it in his deliberation. Mr.Avijit Ray, the honourable member of the Governing Body, College, was also present. He thanked all NSS participants, the Programme Officer and the local inhabitants who had worked very hard to make the Special Camp a great success. The villagers were also pleased with this work.