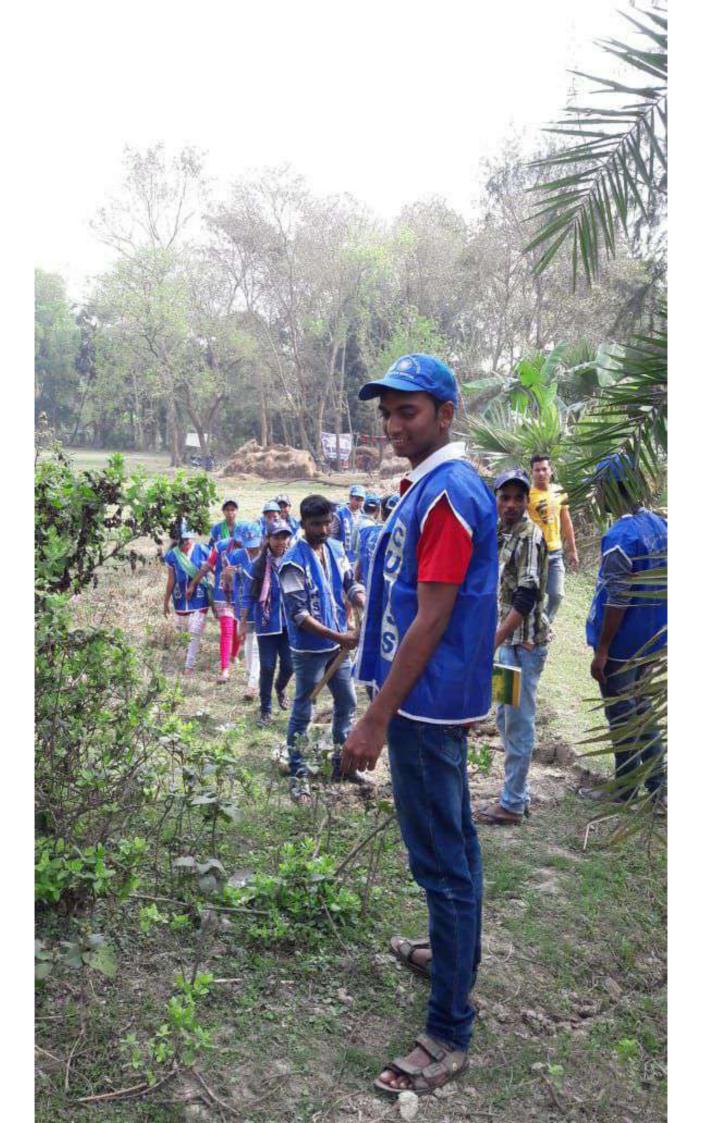

## Report of the Special Camp

- Venue: Kamra Football Club, Kamra Village of South Garia 1Gram Panchayet, Baruipur Block, South 24 Parganas.
- 2. Project Site: Adjoining Road of Kamra Football Club, Kamra Village.
- 3. Project: Construction of road and repairing and leveling of Kamra Football Club.
- 4. Number of volunteers participated: 50 (Male 28 and Female 22).
  - 5. Duration of Special Camp: From 12.02.2018 to 19.02.2018.

## Evaluation Report

Like the previous year, the Special Camp for 2017-18 was organized at Kamra Football Club Maidan of Kamra village under South Garia1Gram Panchayet, Baruipur Block, South 24 Parganas from 12.02.2018 to 19.02.2018. The annual event of Special Camp organized by the NSS Unit, Susil Kar College, was in full swing again this year with the vibrant zest of its volunteers. New comer students seem to have drawn inspiration from their elder peers who conveyed to them the experiences of the previous years.

The volunteers were very much active during the tenure of Special Camp. During this camping period the volunteers repaired the ground field of Kamra school maidan. They also directly involved in repairing the road adjoining school maidan of Kamrag village under South Garial Gram Panchayet. Dr. Amit Basak, the Programme Officer of NSS unit of the college supervised the entire activities. The Principal and other teachers and office staffs of the college visited the camp site and inspired the volunteers. They appreciated this kind of social work. The principal of the college Dr.Manas Kumar Adhikari was highly impressed with the programme and mentioned it in his deliberation. Mr.Avijit Ray, the honourable member of the Governing Body, College, was also present. He thanked all NSS participants, the Programme Officer and the local inhabitants who had worked very hard to make the Special Camp a great success. The villagers were also pleased with this work.