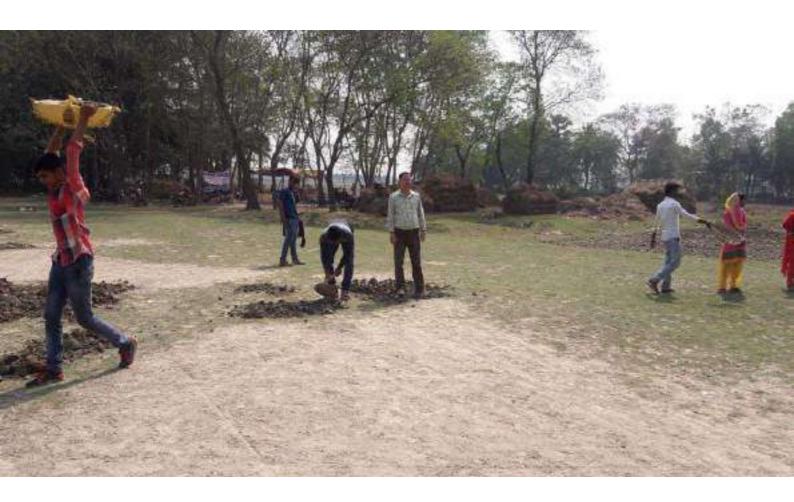

## Report of the Special Camp

- Venue: Kamra Football Club, Kamra Village of South Garia 1Gram Panchayet, Baruipur Block, South 24 Parganas.
- 2. Project Site: Adjoining Road of Kamra Football Club, Kamra Village.
- 3. Project: Construction of road and repairing and leveling of Kamra Football Club.
- 4. Number of volunteers participated: 50 (Male 28 and Female 22).
  - 5. Duration of Special Camp: From 12.02.2018 to 19.02.2018.

## Evaluation Report

Like the previous year, the Special Camp for 2017-18 was organized at Kamra Football Club Maidan of Kamra village under South Garia1Gram Panchayet, Baruipur Block, South 24 Parganas from 12.02.2018 to 19.02.2018. The annual event of Special Camp organized by the NSS Unit, Susil Kar College, was in full swing again this year with the vibrant zest of its volunteers. New comer students seem to have drawn inspiration from their elder peers who conveyed to them the experiences of the previous years.

The volunteers were very much active during the tenure of Special Camp. During this camping period the volunteers repaired the ground field of Kamra school maidan. They also directly involved in repairing the road adjoining school maidan of Kamrag village under South Garial Gram Panchayet. Dr. Amit Basak, the Programme Officer of NSS unit of the college supervised the entire activities. The Principal and other teachers and office staffs of the college visited the camp site and inspired the volunteers. They appreciated this kind of social work. The principal of the college Dr.Manas Kumar Adhikari was highly impressed with the programme and mentioned it in his deliberation. Mr.Avijit Ray, the honourable member of the Governing Body, College, was also present. He thanked all NSS participants, the Programme Officer and the local inhabitants who had worked very hard to make the Special Camp a great success. The villagers were also pleased with this work.