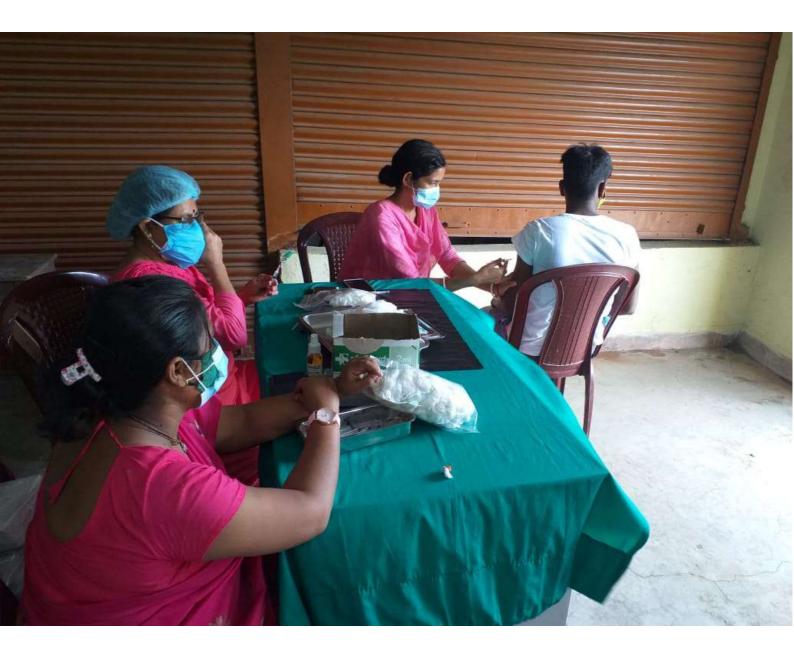

## Evaluation Report

Like the previous year, the Special Camp for 2017-18 was organized at Kamra Football Club Maidan of Kamra village under South Garia1Gram Panchayet, Baruipur Block, South 24 Parganas from 12.02.2018 to 19.02.2018. The annual event of Special Camp organized by the NSS Unit, Susil Kar College, was in full swing again this year with the vibrant zest of its volunteers. New comer students seem to have drawn inspiration from their elder peers who conveyed to them the experiences of the previous years.

The volunteers were very much active during the tenure of Special Camp. During this camping period the volunteers repaired the ground field of Kamra school maidan. They also directly involved in repairing the road adjoining school maidan of Kamrag village under South Garial Gram Panchayet. Dr. Amit Basak, the Programme Officer of NSS unit of the college supervised the entire activities. The Principal and other teachers and office staffs of the college visited the camp site and inspired the volunteers. They appreciated this kind of social work. The principal of the college Dr.Manas Kumar Adhikari was highly impressed with the programme and mentioned it in his deliberation. Mr.Avijit Ray, the honourable member of the Governing Body, College, was also present. He thanked all NSS participants, the Programme Officer and the local inhabitants who had worked very hard to make the Special Camp a great success. The villagers were also pleased with this work.