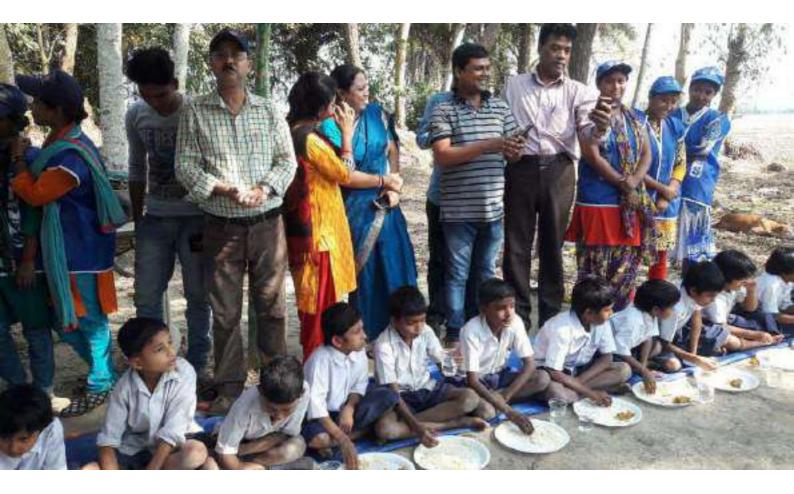

The volunteers were very much active during the tenure of Special Camp. During this camping period the volunteers repaired the ground field of Kamra school maidan. They also directly involved in repairing the road adjoining school maidan of Kamrag village under South Garial Gram Panchayet. Dr. Amit Basak, the Programme Officer of NSS unit of the college supervised the entire activities. The Principal and other teachers and office staffs of the college visited the camp site and inspired the volunteers. They appreciated this kind of social work. The principal of the college Dr.Manas Kumar Adhikari was highly impressed with the programme and mentioned it in his deliberation. Mr.Avijit Ray, the honourable member of the Governing Body, College, was also present. He thanked all NSS participants, the Programme Officer and the local inhabitants who had worked very hard to make the Special Camp a great success. The villagers were also pleased with this work.