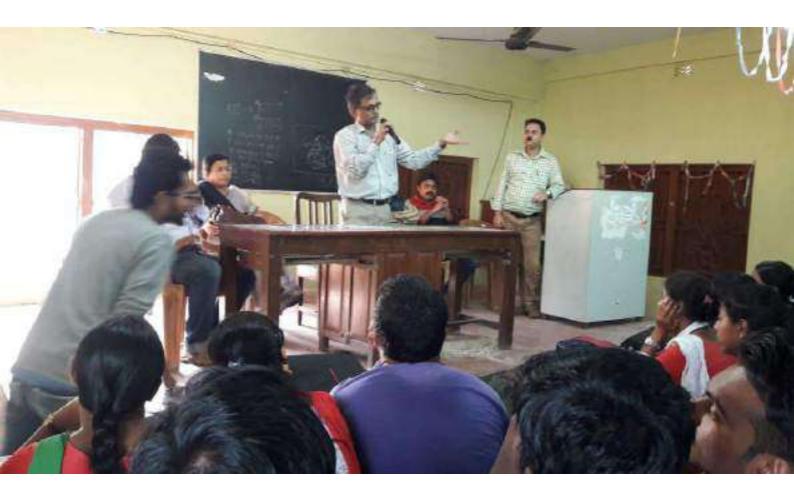

The inauguration programme took place on 12th February, 2018 at college premises which was attended by the NSS volunteers. The distinguished guests present in the inaugural occasion were Dr.Rupa Chattopadhyay, Head, Bengali Department, Dr.Poppy Kundu and other teachers. All the speakers delivered inspiring speeches to motivate the volunteers explaining the need to involve with this noble service for the call of humanity.