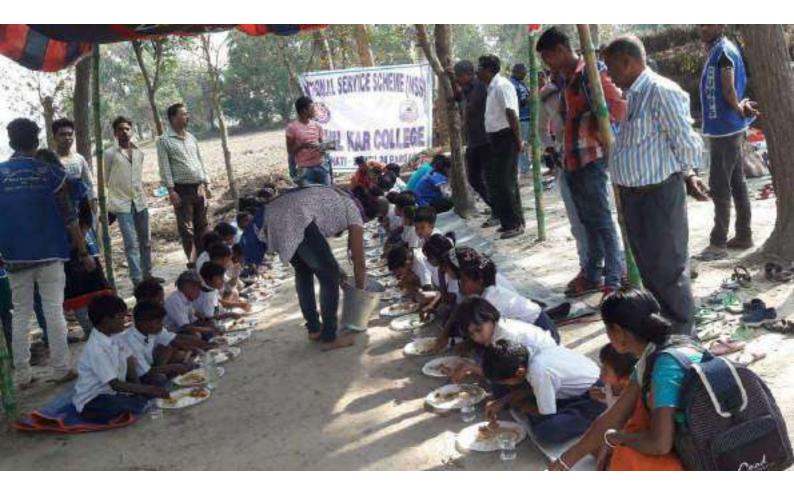

## Report of the Special Camp

- Venue: Kamra Football Club, Kamra Village of South Garia 1Gram Panchayet, Baruipur Block, South 24 Parganas.
- 2. Project Site: Adjoining Road of Kamra Football Club, Kamra Village.
- 3. Project: Construction of road and repairing and leveling of Kamra Football Club.
- 4. Number of volunteers participated: 50 (Male 28 and Female 22).
  - 5. Duration of Special Camp: From 12.02.2018 to 19.02.2018.

The volunteers were very much active during the tenure of Special Camp. During this camping period the volunteers repaired the ground field of Kamra school maidan. They also directly involved in repairing the road adjoining school maidan of Kamrag village under South Garial Gram Panchayet. Dr. Amit Basak, the Programme Officer of NSS unit of the college supervised the entire activities. The Principal and other teachers and office staffs of the college visited the camp site and inspired the volunteers. They appreciated this kind of social work. The principal of the college Dr.Manas Kumar Adhikari was highly impressed with the programme and mentioned it in his deliberation. Mr.Avijit Ray, the honourable member of the Governing Body, College, was also present. He thanked all NSS participants, the Programme Officer and the local inhabitants who had worked very hard to make the Special Camp a great success. The villagers were also pleased with this work.