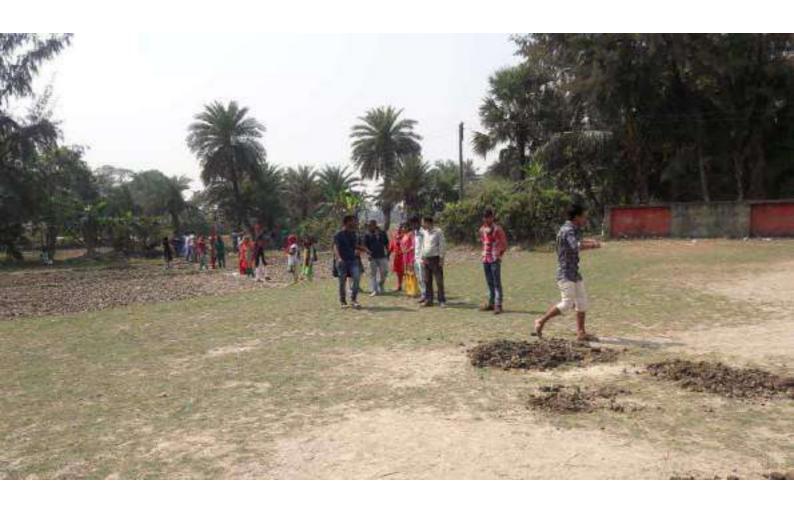

## Report of the Special Camp

- Venue: Kamra Football Club, Kamra Village of South Garia 1Gram Panchayet, Baruipur Block, South 24 Parganas.
- 2. Project Site: Adjoining Road of Kamra Football Club, Kamra Village.
- 3. Project: Construction of road and repairing and leveling of Kamra Football Club.
- 4. Number of volunteers participated: 50 (Male 28 and Female 22).
  - 5. Duration of Special Camp: From 12.02.2018 to 19.02.2018.

## Evaluation Report

Like the previous year, the Special Camp for 2017-18 was organized at Kamra Football Club Maidan of Kamra village under South Garia1Gram Panchayet, Baruipur Block, South 24 Parganas from 12.02.2018 to 19.02.2018. The annual event of Special Camp organized by the NSS Unit, Susil Kar College, was in full swing again this year with the vibrant zest of its volunteers. New comer students seem to have drawn inspiration from their elder peers who conveyed to them the experiences of the previous years.

The volunteers were very much active during the tenure of Special Camp. During this camping period the volunteers repaired the ground field of Kamra school maidan. They also directly involved in repairing the road adjoining school maidan of Kamrag village under South Garial Gram Panchayet. Dr. Amit Basak, the Programme Officer of NSS unit of the college supervised the entire activities. The Principal and other teachers and office staffs of the college visited the camp site and inspired the volunteers. They appreciated this kind of social work. The principal of the college Dr.Manas Kumar Adhikari was highly impressed with the programme and mentioned it in his deliberation. Mr.Avijit Ray, the honourable member of the Governing Body, College, was also present. He thanked all NSS participants, the Programme Officer and the local inhabitants who had worked very hard to make the Special Camp a great success. The villagers were also pleased with this work.