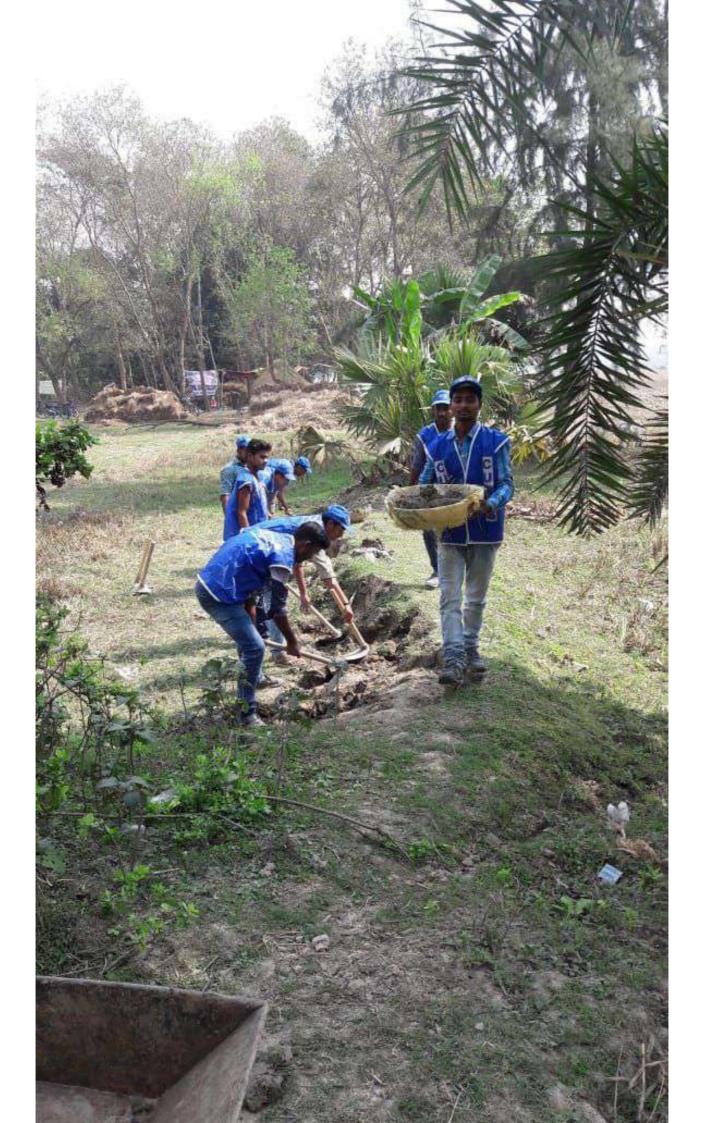

## Report of the Special Camp

- Venue: Kamra Football Club, Kamra Village of South Garia 1Gram Panchayet, Baruipur Block, South 24 Parganas.
- 2. Project Site: Adjoining Road of Kamra Football Club, Kamra Village.
- 3. Project: Construction of road and repairing and leveling of Kamra Football Club.
- 4. Number of volunteers participated: 50 (Male 28 and Female 22).
  - 5. Duration of Special Camp: From 12.02.2018 to 19.02.2018.

## Evaluation Report

Like the previous year, the Special Camp for 2017-18 was organized at Kamra Football Club Maidan of Kamra village under South Garia1Gram Panchayet, Baruipur Block, South 24 Parganas from 12.02.2018 to 19.02.2018. The annual event of Special Camp organized by the NSS Unit, Susil Kar College, was in full swing again this year with the vibrant zest of its volunteers. New comer students seem to have drawn inspiration from their elder peers who conveyed to them the experiences of the previous years.

The volunteers were very much active during the tenure of Special Camp. During this camping period the volunteers repaired the ground field of Kamra school maidan. They also directly involved in repairing the road adjoining school maidan of Kamrag village under South Garial Gram Panchayet. Dr. Amit Basak, the Programme Officer of NSS unit of the college supervised the entire activities. The Principal and other teachers and office staffs of the college visited the camp site and inspired the volunteers. They appreciated this kind of social work. The principal of the college Dr.Manas Kumar Adhikari was highly impressed with the programme and mentioned it in his deliberation. Mr.Avijit Ray, the honourable member of the Governing Body, College, was also present. He thanked all NSS participants, the Programme Officer and the local inhabitants who had worked very hard to make the Special Camp a great success. The villagers were also pleased with this work.