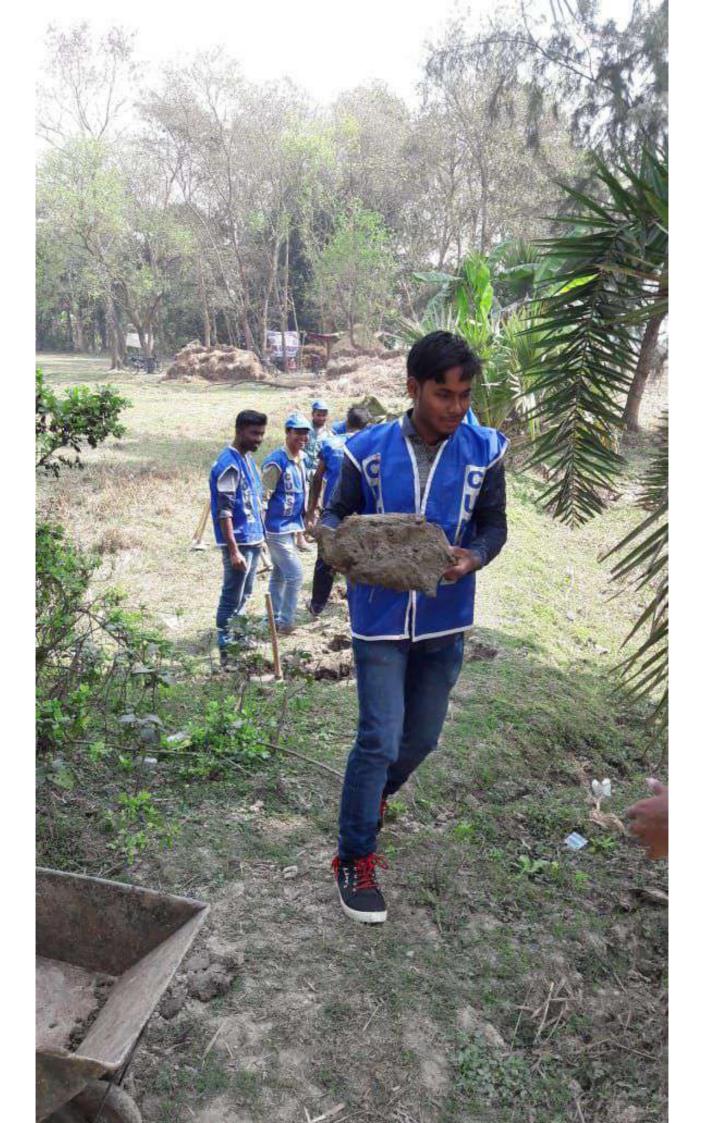

## Report of the Special Camp

- Venue: Kamra Football Club, Kamra Village of South Garia 1Gram Panchayet, Baruipur Block, South 24 Parganas.
- 2. Project Site: Adjoining Road of Kamra Football Club, Kamra Village.
- 3. Project: Construction of road and repairing and leveling of Kamra Football Club.
- 4. Number of volunteers participated: 50 (Male 28 and Female 22).
  - 5. Duration of Special Camp: From 12.02.2018 to 19.02.2018.

The volunteers were very much active during the tenure of Special Camp. During this camping period the volunteers repaired the ground field of Kamra school maidan. They also directly involved in repairing the road adjoining school maidan of Kamrag village under South Garial Gram Panchayet. Dr. Amit Basak, the Programme Officer of NSS unit of the college supervised the entire activities. The Principal and other teachers and office staffs of the college visited the camp site and inspired the volunteers. They appreciated this kind of social work. The principal of the college Dr.Manas Kumar Adhikari was highly impressed with the programme and mentioned it in his deliberation. Mr.Avijit Ray, the honourable member of the Governing Body, College, was also present. He thanked all NSS participants, the Programme Officer and the local inhabitants who had worked very hard to make the Special Camp a great success. The villagers were also pleased with this work.